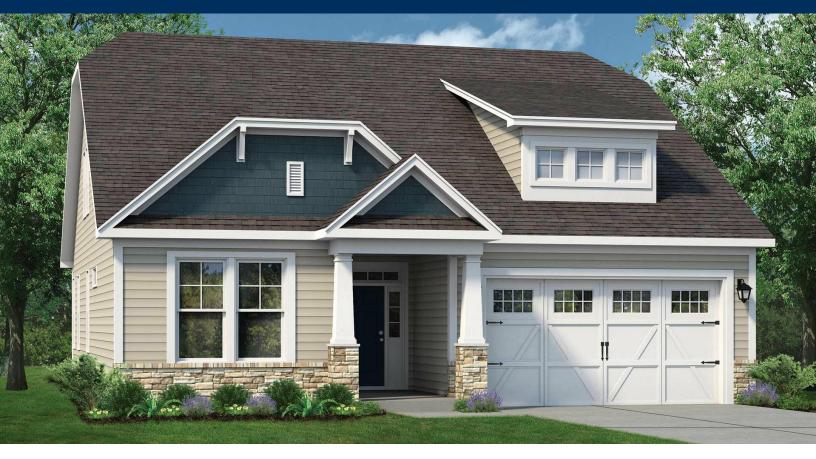

## From \$409,900

The Shorebreak is the perfect balance between outdoor living space and a coastalinspired interior, encouraging you to slip off your sandals and relax. Starting at 1,940 square feet, this model offers up to four bedrooms, three bathrooms, and an optional second floor above a two-car garage. Step in from the Shorebreak's covered front porch to find an open kitchen, dining, and great room area. Breeze through sliding glass doors onto a 179 square foot covered porch, ideal for warm summer evenings or afternoon get-togethers. To personalize this space, choose from a wide range of options, including a gourmet island, tray ceiling, wall ovens, and optional fireplace locations. Whether you're looking for an abundance of counter space, added seating, or a more intimate gathering area, this model's options will serve as the solution. Through the foyer, you'll find a large drop zone and laundry area with options for a soaking sink, additional shelving, and a bench for seating while you unload beach accessories or sand-filled clothes. Drop-off beach chairs in the convenient storage space just inside the garage, as well. Across from the drop zone, either add barn doors for a study or ...