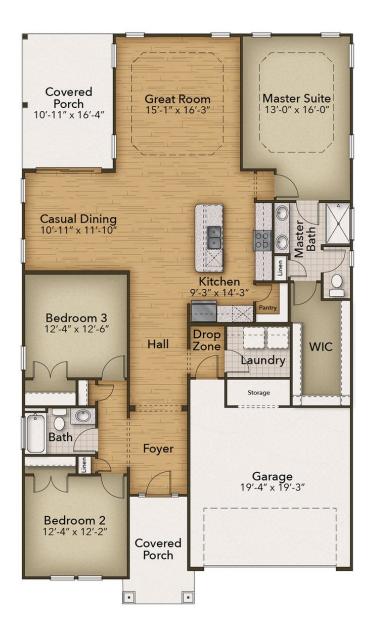

## From \$409,900

The Shorebreak is the perfect balance between outdoor living space and a coastalinspired interior, encouraging you to slip off your sandals and relax. Starting at 1,940 square feet, this model offers up to four bedrooms, three bathrooms, and an optional second floor above a two-car garage. Step in from the Shorebreak's covered front porch to find an open kitchen, dining, and great room area. Breeze through sliding glass doors onto a 179 square foot covered porch, ideal for warm summer evenings or afternoon get-togethers. To personalize this space, choose from a wide range of options, including a gourmet island, tray ceiling, wall ovens, and optional fireplace locations. Whether you're looking for an abundance of counter space, added seating, or a more intimate gathering area, this model's options will serve as the solution. Through the foyer, you'll find a large drop zone and laundry area with options for a soaking sink, additional shelving, and a bench for seating while you unload beach accessories or sand-filled clothes. Drop-off beach chairs in the convenient storage space just inside the garage, as well. Across from the drop zone, either add barn doors for a study or ...

## **FIRST FLOOR**

**CONTACT US** 757-550-2617

**WWW.CHESHOMES.COM** 