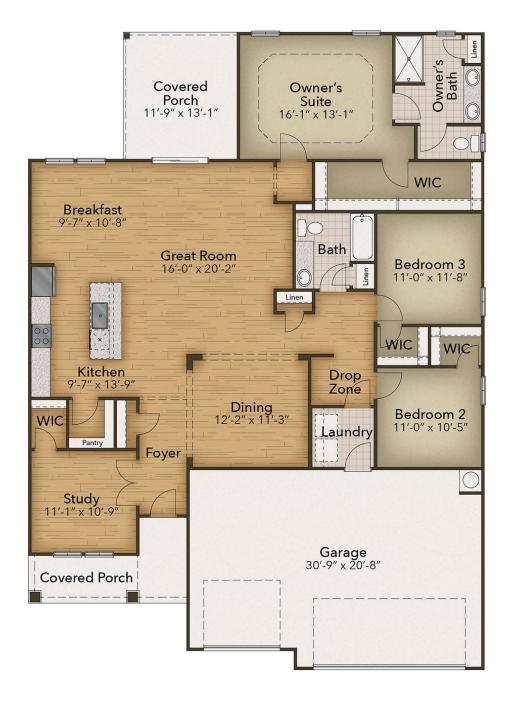

## From \$439,900

Introducing the Wave Crest - the ultimate floor plan for those craving space and style! Picture this: a three-car garage, a charming covered front porch, and a morning routine that starts with sipping coffee and preparing for an incredible day ahead. As you step into the home, you're greeted by a grand foyer and a study on the left. The heart of the home reveals a spacious dining room, perfectly situated next to the conveniently designed kitchen. And speaking of kitchens, this one boasts ample counter space and storage, complete with a walk-in pantry. Enjoy easy entertaining and relaxing nights at home with the open floor plan of this stunning residence. The spacious Great Room and breakfast nook, just beyond the kitchen, provides the perfect setting. Take in breathtaking South Carolina sunsets from the comfort of your covered rear porch as you grill out or simply unwind with the gentle ocean breeze. The front of the home features two Bedrooms with walk-in closets and a full bathroom. The convenient drop zone offers ample storage space for your beach gear and is conveniently located next to the pass-through laundry room. Saving ...