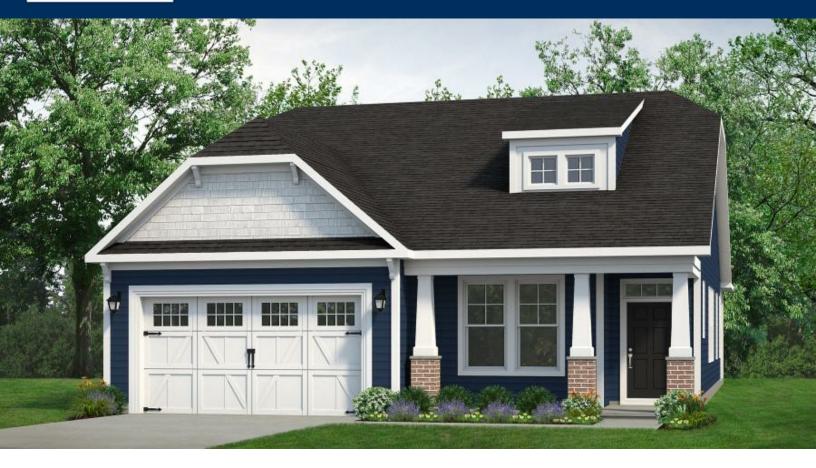

## The Sunset Cove **BRIDGEWATER** - STARFISH VILLAGE

## From \$404,900

Stroll into the Sunset Cove with nearly 1,817 square feet of first-floor coastal-inspired features. Upon entering from a large covered front porch, discover a foyer with an optional tray ceiling leading to the spacious great room. Generous flex space can be used for an office or additional bedroom with a secondary bedroom just down the hall with a full bathroom in between. Create an intimate great room area with a tray ceiling or gas fireplace. A large, gourmet island in the kitchen offers additional seating and a surplus of counter space for large dinner parties or cooking large meals. From the dining room, breeze through sliding glass doors onto a large covered porch with an optional outdoor fireplace. The Sunset Cove's owner's suite offers an enormous walk-in closet accompanied by a beautiful owner's bath with multiple options for a deluxe seated shower or deep soaking tub. An optional second floor plan adds a bedroom, full bath, generous walk-in closet, and linen closet alongside a spacious loft area. Use this space as a large guest suite, media room, storage, or recreational room. With options for personalizing this model to fit your every ...