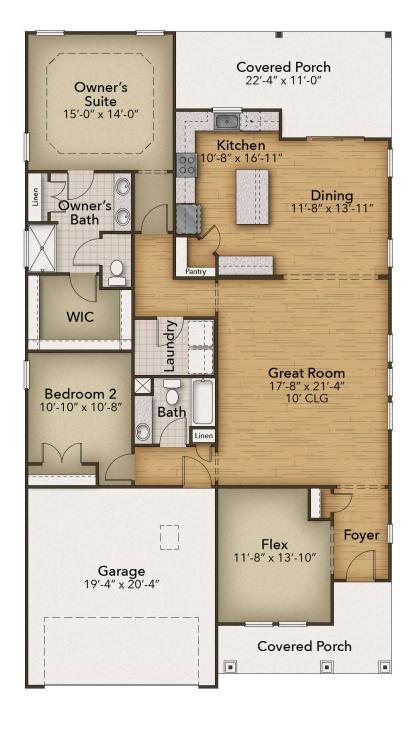

## From \$404,900

Stroll into the Sunset Cove with nearly 1,817 square feet of first-floor coastal-inspired features. Upon entering from a large covered front porch, discover a foyer with an optional tray ceiling leading to the spacious great room. Generous flex space can be used for an office or additional bedroom with a secondary bedroom just down the hall with a full bathroom in between. Create an intimate great room area with a tray ceiling or gas fireplace. A large, gourmet island in the kitchen offers additional seating and a surplus of counter space for large dinner parties or cooking large meals. From the dining room, breeze through sliding glass doors onto a large covered porch with an optional outdoor fireplace. The Sunset Cove's owner's suite offers an enormous walk-in closet accompanied by a beautiful owner's bath with multiple options for a deluxe seated shower or deep soaking tub. An optional second floor plan adds a bedroom, full bath, generous walk-in closet, and linen closet alongside a spacious loft area. Use this space as a large guest suite, media room, storage, or recreational room. With options for personalizing this model to fit your every ...

3 Bedrooms

2.0 Bathrooms

1,817 Sq.Ft.

**CONTACT US** 757-550-2617

**WWW.CHESHOMES.COM** 

**CONTACT US** 757-550-2617

**WWW.CHESHOMES.COM** 