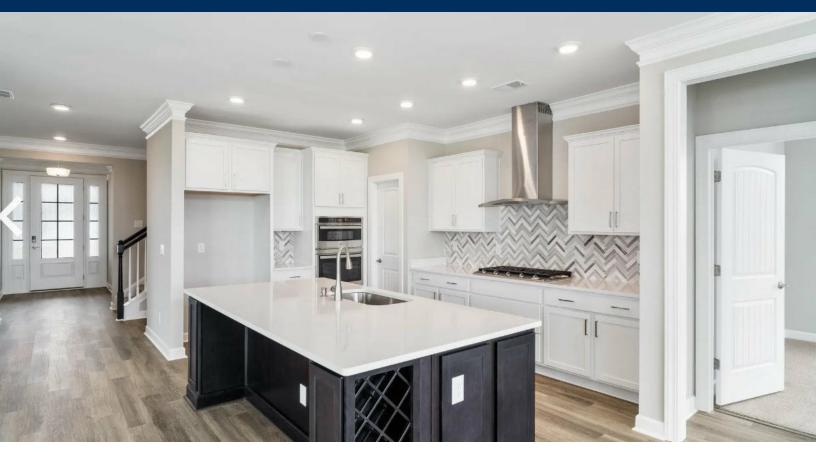

## The Newberry Floor Plan

The Newberry is the perfect balance between outdoor living space and a coastal-inspired interior, encouraging you to slip off your Flip-flops and relax. With 2,244 square feet, this model offers four bedrooms, three bathrooms, and a second floor with a loft with additional storage. Step in from the Newberry's covered front porch to find an open kitchen, dining, and great room area. Breeze through sliding glass doors onto a 179-square-foot covered porch, ideal for warm summer evenings or afternoon get-togethers. Through the foyer, you'll find a drop zone and laundry area, and drop-off beach chairs in the convenient storage space just inside the garage, as well. Beyond the open living space, find a stunning master suite complete with a tray ceiling, enormous walk-in closet, double vanity, and a seated shower.The second floor includes a fourth bedroom, loft, unfinished storage area, and a full bathroom. Utilize this space for visiting guests, storage, a recreational room, or even a large media room. Go ahead, kick your feet up, sit back, and relax among the day-to-day comforts and spaciousness of the Newberry!