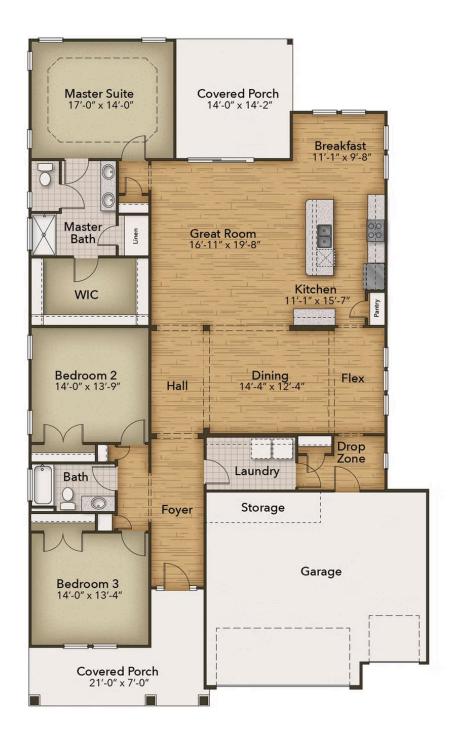

## From \$496,900

From the Cottages at Bridgewater comes the Sand Dollar, a one or two-story model that is home to both luxury and everyday conveniences. With up to 2,994 square feet of living space, this model features three to four bedrooms, two to three bathrooms, and plenty of options. From a picture-perfect covered front porch, walk through the foyer and past two bedrooms with large closets, an optional study, and one full bathroom. Easily free your hands or unload your car using the drop zone area and adjacent laundry room, located just inside from the two-car garage. For further convenience, choose to add an optional bench with pegs in the drop zone area and counter space with a soaking sink in the laundry room. Beyond the foyer that features an optional tray ceiling, find an open and connected great room, kitchen, dining, and breakfast area. Perfect for entertaining guests or hosting family gatherings, options for this space include a wall oven, gourmet kitchen, practical desk, and fireplace as well as a coffered ceiling in the dining room and tray ceiling in the great room. Enjoy morning sunrises or evening sunsets from an optional sunroom ...

3 Bedrooms

2.0 Bathrooms

2,390 Sq.Ft.

1 Stories

2 Car Garage

**CONTACT US** 757-550-2617

**WWW.CHESHOMES.COM** 

**CONTACT US** 757-550-2617