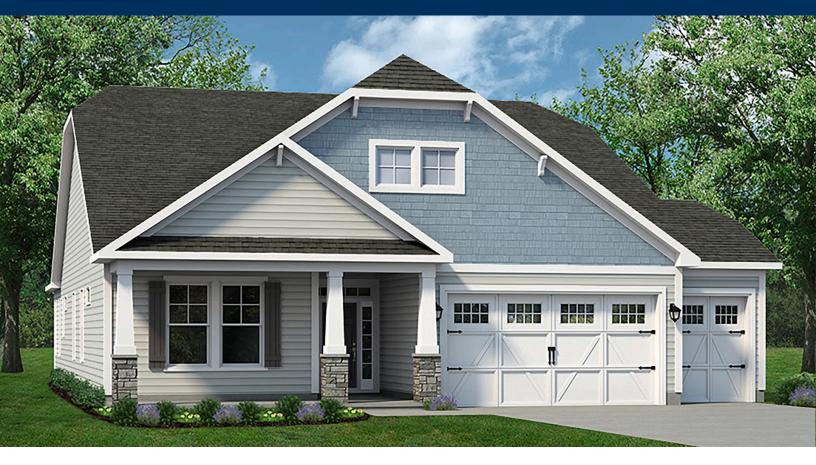

## The Sand Dollar BRIDGEWATER - WATERSIDE VILLAGE

## From \$496,900

From the Cottages at Bridgewater comes the Sand Dollar, a one or two-story model that is home to both luxury and everyday conveniences. With up to 2,994 square feet of living space, this model features three to four bedrooms, two to three bathrooms, and plenty of options. From a picture-perfect covered front porch, walk through the foyer and past two bedrooms with large closets, an optional study, and one full bathroom. Easily free your hands or unload your car using the drop zone area and adjacent laundry room, located just inside from the two-car garage. For further convenience, choose to add an optional bench with pegs in the drop zone area and counter space with a soaking sink in the laundry room. Beyond the foyer that features an optional tray ceiling, find an open and connected great room, kitchen, dining, and breakfast area. Perfect for entertaining guests or hosting family gatherings, options for this space include a wall oven, gourmet kitchen, practical desk, and fireplace as well as a coffered ceiling in the dining room and tray ceiling in the great room. Enjoy morning sunrises or evening sunsets from an optional sunroom ...

3 Bedrooms

2.0 Bathrooms

2,390 Sq.Ft.

1 Stories

2 Car Garage

**CONTACT US** 757-550-2617

**WWW.CHESHOMES.COM** 

**CONTACT US** 757-550-2617