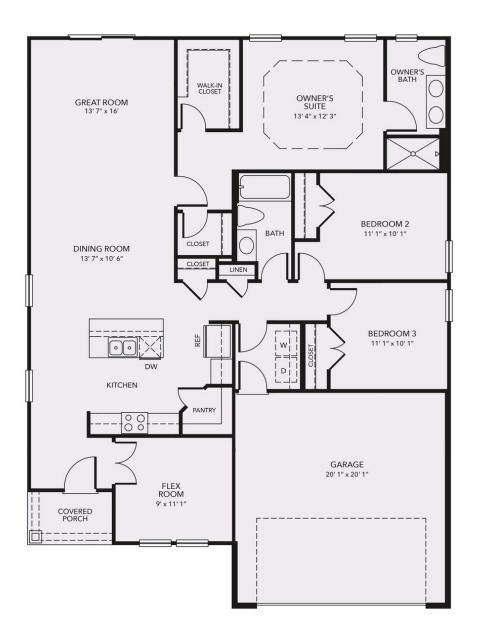

## The Camellia Floor Plan

Step into the Camellia, a stunning home boasting nearly 1,600 square feet of living space. Discover the inviting first-floor living area featuring three bedrooms, two full baths, and ample storage with plenty of closets. Enjoy upgraded features throughout the home such as LVP flooring in the foyer, kitchen, dining room, living room and primary bath. As well as shaker style cabinets, stainless appliances and quartz countertops. Upon entering from the covered porch, you'll find a convenient study on your right for all your office needs. The kitchen, dining room, and great room seamlessly connect, with a spacious kitchen island providing extra seating and counter space. Derby shale cabinets add beauty to the kitchen, creating a spacious and relaxing atmosphere. Moving through the kitchen, you'll come across two bedrooms, a full bath, and the laundry room tucked away for privacy. The owner's suite, featuring tray ceilings for added elegance, awaits off the great room, complete with a large walk-in closet and luxurious owner's bath. The soothing grey tones in the home, from the reactive pewter carpet to the quartz countertops and Chateau bath faucet, promote a seamless blend ..

\$306,900

3 Bedrooms

2.0 Bathrooms

1,587 Sq.Ft.

1 Stories

2 Car Garage

**CONTACT US** 757-550-2617

**WWW.CHESHOMES.COM** 