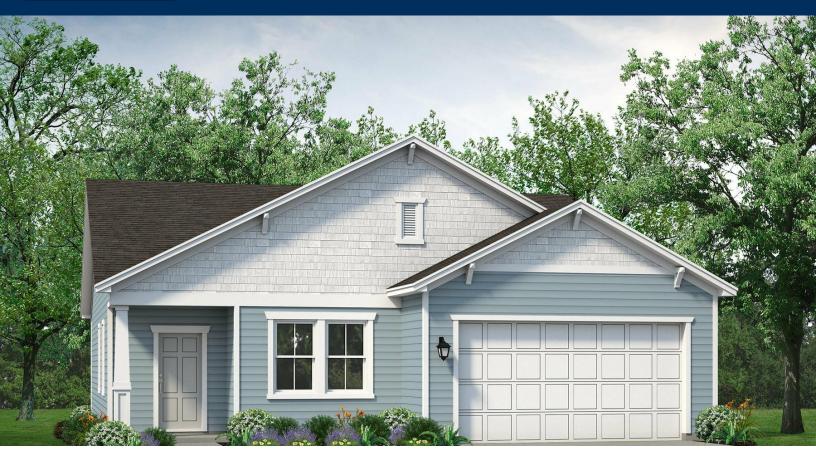

## The Camellia Floor Plan

Step into the Camellia, a stunning home boasting nearly 1,600 square feet of living space. Discover the inviting first-floor living area featuring three bedrooms, two full baths, and ample storage with plenty of closets. Enjoy upgraded features throughout the home such as LVP flooring in the foyer, kitchen, dining room, living room and primary bath. As well as shaker style cabinets, stainless appliances and quartz countertops. Upon entering from the covered porch, you'll find a convenient study on your right for all your office needs. The kitchen, dining room, and great room seamlessly connect, with a spacious kitchen island providing extra seating and counter space. Derby shale cabinets add beauty to the kitchen, creating a spacious and relaxing atmosphere. Moving through the kitchen, you'll come across two bedrooms, a full bath, and the laundry room tucked away for privacy. The owner's suite, featuring tray ceilings for added elegance, awaits off the great room, complete with a large walk-in closet and luxurious owner's bath. The soothing grey tones in the home, from the reactive pewter carpet to the quartz countertops and Chateau bath faucet, promote a seamless blend ..

\$306,900

3 Bedrooms

2.0 Bathrooms

1,587 Sq.Ft.

1 Stories

2 Car Garage

**CONTACT US** 757-550-2617

**WWW.CHESHOMES.COM** 