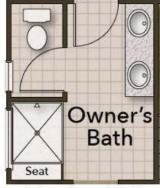

r space for large dinner parties or cooking large meals. Enjoy smaller meals with an extended breakfast area looking out onto the beautiful view of your backyard. From the great room, breeze through sliding glass doors onto a large covered porch with an optional outdoor fireplace. The Boardwalk's owner's suite offers an enormous walk-in closet accompanied by a beautiful owner's bath with multiple options for a deluxe seated shower or deep soaking tub. An optional second-floor plan adds a bedroom, full bath, walk-in closet, and linen closet alongside a spacious loft ...



3 Bedrooms



2.0 Bathrooms



2,189 Sq.Ft.



1 Stories



2 Car Garage

**CONTACT US** 757-550-2617

WWW.CHESHOMES.COM





## **FIRST FLOOR**



**CONTACT US** 757-550-2617

**WWW.CHESHOMES.COM** 





## **OPTIONS**



Deluxe Owner's Bath



Second Floor



Study



Gourmet Kitchen