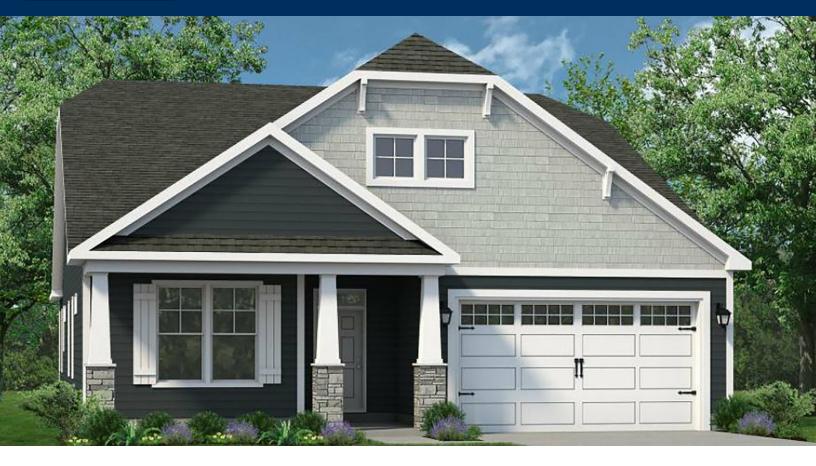

## From \$344,900

Stroll into the Boardwalk with nearly 2,100 square feet of first-floor coastal-inspired features. Upon entering from a large covered front porch, discover a foyer with an optional tray ceiling leading to a spacious drop zone area. Two bedrooms with large closets and a full bath are located on the left with an open dining area just ahead. Choose to add an intricate coffer ceiling across from optional built-in cabinets or beautiful barn doors. Create an intimate great room area with a tray ceiling or gas fireplace. A large, gourmet island in the kitchen offers additional seating and a surplus of counter space for large dinner parties or cooking large meals. Enjoy smaller meals with an extended breakfast area looking out onto the beautiful view of your backyard. From the great room, breeze through sliding glass doors onto a large covered porch with an optional outdoor fireplace. The Boardwalk's owner's suite offers an enormous walk-in closet accompanied by a beautiful owner's bath with multiple options for a deluxe seated shower or deep soaking tub. An optional second-floor plan adds a bedroom, full bath, walk-in closet, and linen closet alongside a spacious loft ...

3 Bedrooms

2.0 Bathrooms

2,189 Sq.Ft.

1 Stories

2 Car Garage

**CONTACT US** 757-550-2617

WWW.CHESHOMES.COM