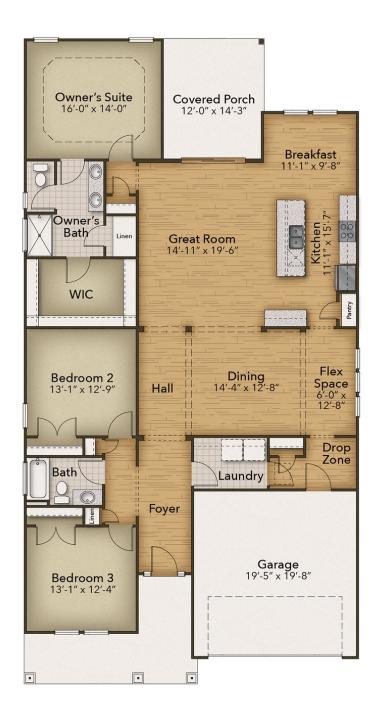

## From \$344,900

Stroll into the Boardwalk with nearly 2,100 square feet of first-floor coastal-inspired features. Upon entering from a large covered front porch, discover a foyer with an optional tray ceiling leading to a spacious drop zone area. Two bedrooms with large closets and a full bath are located on the left with an open dining area just ahead. Choose to add an intricate coffer ceiling across from optional built-in cabinets or beautiful barn doors. Create an intimate great room area with a tray ceiling or gas fireplace. A large, gourmet island in the kitchen offers additional seating and a surplus of counter space for large dinner parties or cooking large meals. Enjoy smaller meals with an extended breakfast area looking out onto the beautiful view of your backyard. From the great room, breeze through sliding glass doors onto a large covered porch with an optional outdoor fireplace. The Boardwalk's owner's suite offers an enormous walk-in closet accompanied by a beautiful owner's bath with multiple options for a deluxe seated shower or deep soaking tub. An optional second-floor plan adds a bedroom, full bath, walk-in closet, and linen closet alongside a spacious loft ...

## **FIRST FLOOR**

**CONTACT US** 757-550-2617

**WWW.CHESHOMES.COM** 