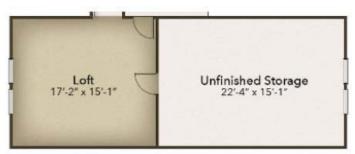

r parties or cooking large meals. Enjoy smaller meals with an extended breakfast area looking out onto the beautiful view of your backyard. From the great room, breeze through sliding glass doors onto a large covered porch with an optional outdoor fireplace. The Boardwalk's owner's suite offers an enormous walk-in closet accompanied by a beautiful owner's bath with multiple options for a deluxe seated shower or deep soaking tub. An optional second-floor plan adds a bedroom, full bath, walk-in closet, and linen closet alongside a spacious loft ...



3 Bedrooms



2.0 Bathrooms



2,189 Sq.Ft.



1 Stories



2 Car Garage

**CONTACT US** 757-550-2617

WWW.CHESHOMES.COM





## **FIRST FLOOR**



**CONTACT US** 757-550-2617

**WWW.CHESHOMES.COM** 





## **OPTIONS**



Deluxe Owner's Bath



Second Floor



Study



Gourmet Kitchen