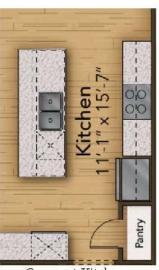

e meals. Enjoy smaller meals with an extended breakfast area looking out onto the beautiful view of your backyard. From the great room, breeze through sliding glass doors onto a large covered porch with an optional outdoor fireplace. The Boardwalk's owner's suite offers an enormous walk-in closet accompanied by a beautiful owner's bath with multiple options for a deluxe seated shower or deep soaking tub. An optional second-floor plan adds a bedroom, full bath, walk-in closet, and linen closet alongside a spacious loft ...



3 Bedrooms



2.0 Bathrooms



2,189 Sq.Ft.



1 Stories



2 Car Garage

**CONTACT US** 757-550-2617

WWW.CHESHOMES.COM





## **FIRST FLOOR**



**CONTACT US** 757-550-2617

**WWW.CHESHOMES.COM** 





## **OPTIONS**



Deluxe Owner's Bath



Second Floor



Study



Gourmet Kitchen