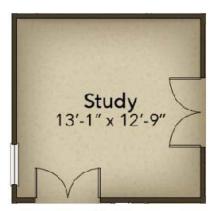

king large meals. Enjoy smaller meals with an extended breakfast area looking out onto the beautiful view of your backyard. From the great room, breeze through sliding glass doors onto a large covered porch with an optional outdoor fireplace. The Boardwalk's owner's suite offers an enormous walk-in closet accompanied by a beautiful owner's bath with multiple options for a deluxe seated shower or deep soaking tub. An optional second-floor plan adds a bedroom, full bath, walk-in closet, and linen closet alongside a spacious loft ...



3 Bedrooms



2.0 Bathrooms



2,189 Sq.Ft.



1 Stories



2 Car Garage

**CONTACT US** 757-550-2617

WWW.CHESHOMES.COM





## **FIRST FLOOR**



**CONTACT US** 757-550-2617

**WWW.CHESHOMES.COM** 





## **OPTIONS**



Deluxe Owner's Bath



Second Floor



Study



Gourmet Kitchen