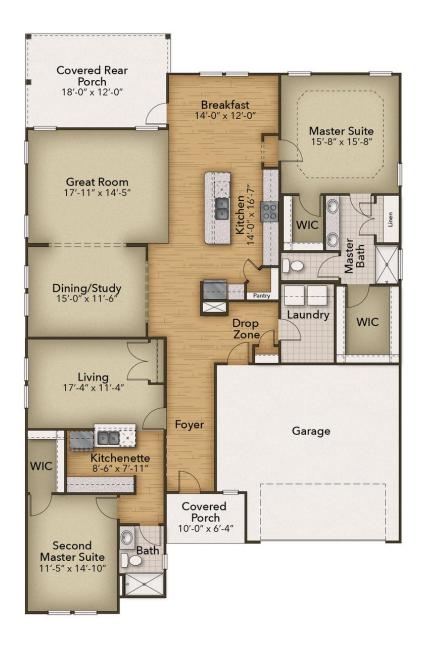

## From \$434,900

Experience the coastal-inspired luxury of the Seashore. This stunning home offers almost 2,300 square feet of beautifully designed features on the first floor. Step inside from the covered front porch and be greeted by a charming foyer with the option of a tray ceiling. The spacious drop zone area is perfect for keeping your belongings organized. Discover a private Multi-Generational suite, complete with a cozy living room and kitchen for your enjoyment. The generous owner's suite provides ample space for relaxation, with a full owner's bath and the option of a laundry closet. This is a space you can truly make your own. Just beyond the private suite, you'll find a versatile dining area or fun card and craft room. Choose to add an intricate coffer ceiling or beautiful barn doors across from optional built-in cabinets. Create an intimate great room with a tray ceiling or gas fireplace. The kitchen is a chef's dream, featuring a large gourmet island for additional seating and plenty of counter space for entertaining. The Seashore owner's suite offers a huge walk-in closet and a stunning owner's bath with multiple options for a ...