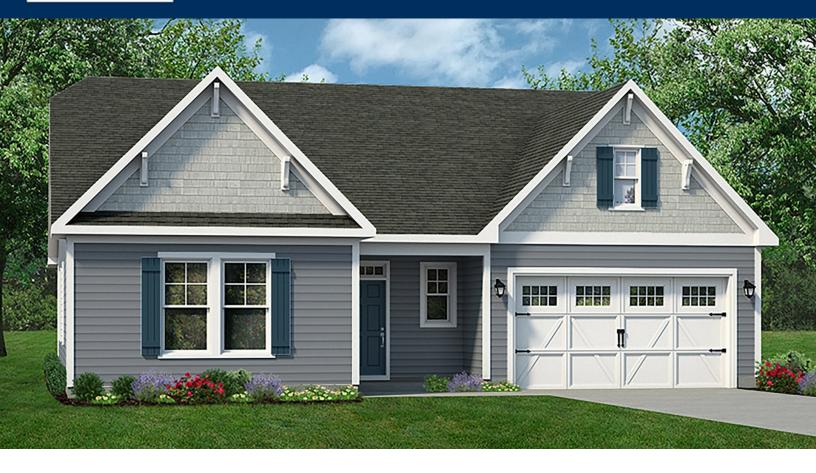

## From \$434,900

Experience the coastal-inspired luxury of the Seashore. This stunning home offers almost 2,300 square feet of beautifully designed features on the first floor. Step inside from the covered front porch and be greeted by a charming foyer with the option of a tray ceiling. The spacious drop zone area is perfect for keeping your belongings organized. Discover a private Multi-Generational suite, complete with a cozy living room and kitchen for your enjoyment. The generous owner's suite provides ample space for relaxation, with a full owner's bath and the option of a laundry closet. This is a space you can truly make your own. Just beyond the private suite, you'll find a versatile dining area or fun card and craft room. Choose to add an intricate coffer ceiling or beautiful barn doors across from optional built-in cabinets. Create an intimate great room with a tray ceiling or gas fireplace. The kitchen is a chef's dream, featuring a large gourmet island for additional seating and plenty of counter space for entertaining. The Seashore owner's suite offers a huge walk-in closet and a stunning owner's bath with multiple options for a ...