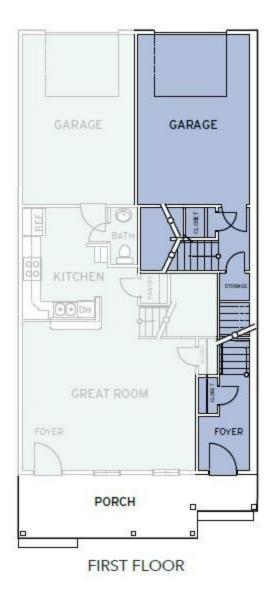

The Tahoe features a unique floor plan that is complete with two bedrooms and two and a half bathrooms. With over 1,500 square feet of comfortable living space, the Tahoe offers ample space and a wide range of options to make this home YOURS! The front entrance welcomes you into a quaint foyer, coat closet, and a staircase leading upward to the second level of the main living area. Coming from up the stairs, venture into a wide-open space featuring a spacious great room, a state-of-the-art kitchen with a sizable pantry connected to an open dining room, half bathroom, and deck off the rear of the home. This deck is perfect for enjoying sunny afternoons outdoors. The Tahoe features two bedrooms on the top level – an owner's suite alongside another generously sized bedroom, each providing a private bathroom! The Owner's Suite is completed with a tray ceiling, large walk-in closet, and double vanity in the bathroom. This model was designed with all your needs and wants in mind, make The Tahoe the plan you call home today!