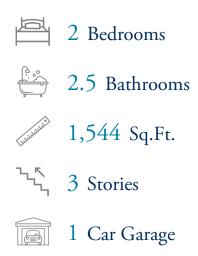

The Tahoe features a unique floor plan that is complete with two bedrooms and two and a half bathrooms. With over 1,500 square feet of comfortable living space, the Tahoe offers ample space and a wide range of options to make this home YOURS! The front entrance welcomes you into a quaint foyer, coat closet, and a staircase leading upward to the second level of the main living area. Coming from up the stairs, venture into a wide-open space featuring a spacious great room, a state-of-the-art kitchen with a sizable pantry connected to an open dining room, half bathroom, and deck off the rear of the home. This deck is perfect for enjoying sunny afternoons outdoors. The Tahoe features two bedrooms on the top level – an owner's suite alongside another generously sized bedroom, each providing a private bathroom! The Owner's Suite is completed with a tray ceiling, large walk-in closet, and double vanity in the bathroom. This model was designed with all your needs and wants in mind, make The Tahoe the plan you call home today!