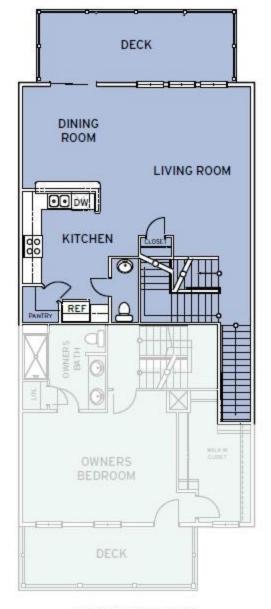

The Tahoe features a unique floor plan that is complete with two bedrooms and two and a half bathrooms. With over 1,500 square feet of comfortable living space, the Tahoe offers ample space and a wide range of options to make this home YOURS! The front entrance welcomes you into a quaint foyer, coat closet, and a staircase leading upward to the second level of the main living area. Coming from up the stairs, venture into a wide-open space featuring a spacious great room, a state-of-the-art kitchen with a sizable pantry connected to an open dining room, half bathroom, and deck off the rear of the home. This deck is perfect for enjoying sunny afternoons outdoors. The Tahoe features two bedrooms on the top level – an owner's suite alongside another generously sized bedroom, each providing a private bathroom! The Owner's Suite is completed with a tray ceiling, large walk-in closet, and double vanity in the bathroom. This model was designed with all your needs and wants in mind, make The Tahoe the plan you call home today!