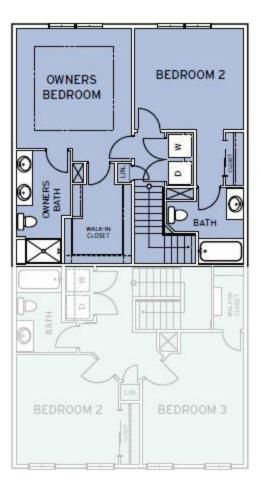

The Tahoe features a unique floor plan that is complete with two bedrooms and two and a half bathrooms. With over 1,500 square feet of comfortable living space, the Tahoe offers ample space and a wide range of options to make this home YOURS! The front entrance welcomes you into a quaint foyer, coat closet, and a staircase leading upward to the second level of the main living area. Coming from up the stairs, venture into a wide-open space featuring a spacious great room, a state-of-the-art kitchen with a sizable pantry connected to an open dining room, half bathroom, and deck off the rear of the home. This deck is perfect for enjoying sunny afternoons outdoors. The Tahoe features two bedrooms on the top level – an owner's suite alongside another generously sized bedroom, each providing a private bathroom! The Owner's Suite is completed with a tray ceiling, large walk-in closet, and double vanity in the bathroom. This model was designed with all your needs and wants in mind, make The Tahoe the plan you call home today!

# WWW.CHESHOMES.COM

SECOND FLOOR