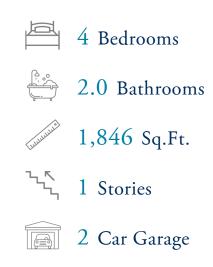

# Neill's Pointe Community The Redbud Floor Plan

The Redbud: A Perfect Retreat for Entertaining and Relaxation Discover the Redbud, a home designed for those who love to entertain and seek peaceful retreats. The spacious kitchen, complete with a pantry and center island, provides ample room for creating delicious culinary masterpieces - even if you're ordering takeout! After dinner, retreat to your personal oasis: the Owner's Suite. With a tray ceiling bedroom and a private bath featuring double sinks and a walk-in shower with a closet combination, it's the ideal hideaway from the everyday. When the weather is beautiful, enjoy the porch that seamlessly flows from the Great Room area. Indulge in the ultimate blend of functionality and luxury with the Redbud home.\*\*Please call our Online Sales Consultants at 757-550-2617 to learn more!