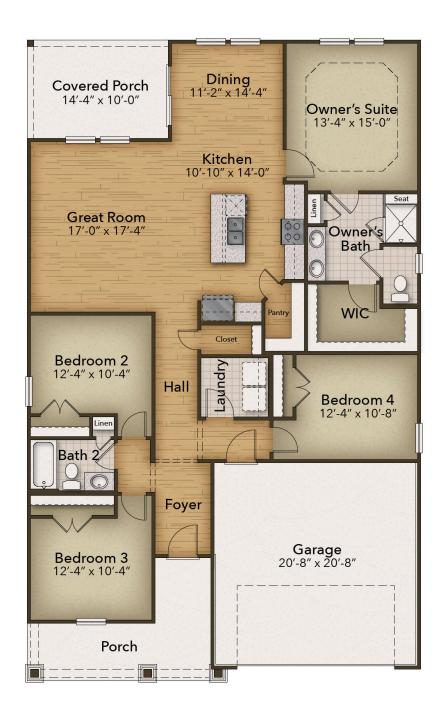

pacious kitchen, complete with a pantry and center island, provides ample room for creating delicious culinary masterpieces - even if you're ordering takeout! After dinner, retreat to your personal oasis: the Owner's Suite. With a tray ceiling bedroom and a private bath featuring double sinks and a walk-in shower with a closet combination, it's the ideal hideaway from the everyday. When the weather is beautiful, enjoy the porch that seamlessly flows from the Great Room area. Indulge in the ultimate blend of functionality and luxury with the Redbud home.\*\*Please call our Online Sales Consultants at 757-550-2617 to learn more!

\$371,900



4 Bedrooms



2.0 Bathrooms



1,846 Sq.Ft.



1 Stories



2 Car Garage

**CONTACT US** 757-550-2617

**WWW.CHESHOMES.COM** 





## **FIRST FLOOR**



**CONTACT US** 757-550-2617

**WWW.CHESHOMES.COM**