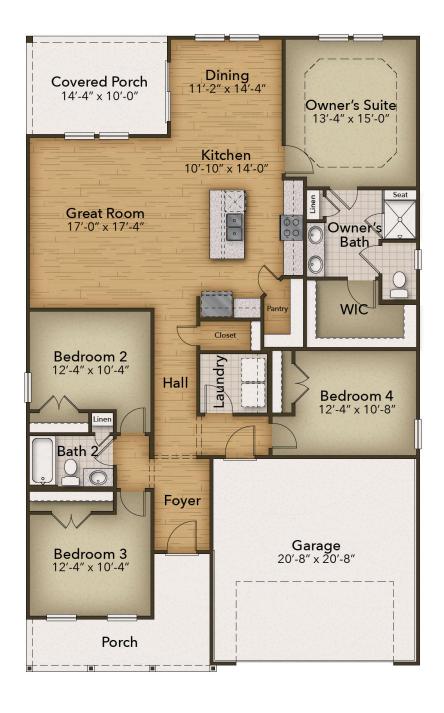

## The Redbud Floor Plan

The Redbud: A Perfect Retreat for Entertaining and Relaxation Discover the Redbud, a home designed for those who love to entertain and seek peaceful retreats. The spacious kitchen, complete with a pantry and center island, provides ample room for creating delicious culinary masterpieces - even if you're ordering takeout! After dinner, retreat to your personal oasis: the Owner's Suite. With a tray ceiling bedroom and a private bath featuring double sinks and a walk-in shower with a closet combination, it's the ideal hideaway from the everyday. When the weather is beautiful, enjoy the porch that seamlessly flows from the Great Room area. Indulge in the ultimate blend of functionality and luxury with the Redbud home.\*\*Please call our Online Sales Consultants at 757-550-2617 to learn more!

\$369,900

4 Bedrooms

2.0 Bathrooms

1,846 Sq.Ft.

1 Stories

2 Car Garage

**CONTACT US** 757-550-2617

WWW.CHESHOMES.COM