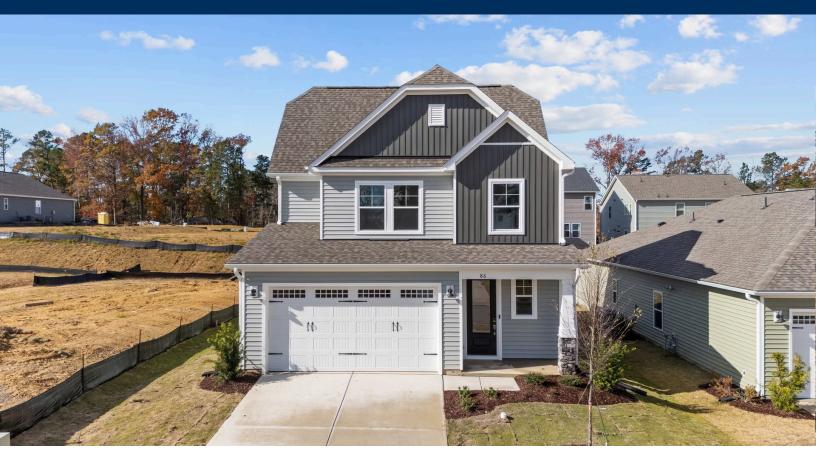

## **Neill's Pointe Community** The Hickory Floor Plan

If contemporary functionality is what you are looking for, then look no further than the Hickory. All the elegant qualities of a single-family home with the owner's suite neatly tucked away on the first floor. The Hickory, with 1,932 square feet of living space, provides not only a first-floor owner's suite but two secondary bedrooms upstairs with an open loft that you can be converted to a fourth bedroom, a media room, or whatever you want. You'll have many upgrades and options available to you, depending on what delights you in your home. A fireplace in the great room may be a cozy option, as well as a rear-covered porch to retreat to enjoy sunsets and warm breezes from your backyard. If you want to focus on your culinary desires, upgrading the kitchen to double ovens and a large island with seating space could be just the right touch to entertain guests and allow your culinary creativity to shine. No matter what stage of life you find yourself in The Hickory could be the perfect answer to all home needs.\*\*Please call our Online ...

\$369,900

3 Bedrooms

2.5 Bathrooms

1,932 Sq.Ft.

2 Stories

2 Car Garage

**CONTACT US** 757-550-2617

WWW.CHESHOMES.COM