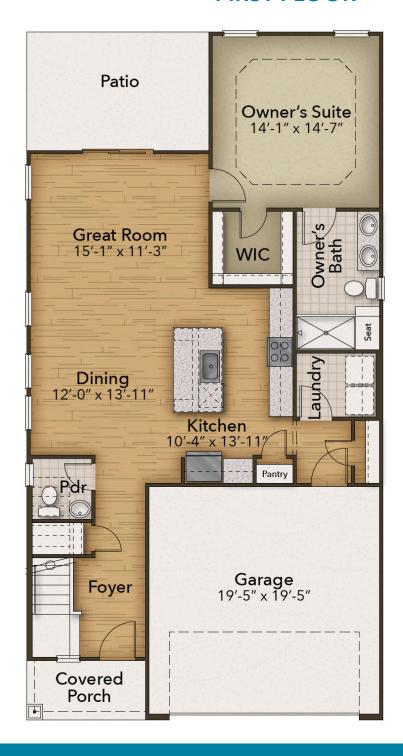

## **FIRST FLOOR**

**CONTACT US** 757-550-2617

**WWW.CHESHOMES.COM** 

## **Neill's Pointe Community** The Hickory Floor Plan

If contemporary functionality is what you are looking for, then look no further than the Hickory. All the elegant qualities of a single-family home with the owner's suite neatly tucked away on the first floor. The Hickory, with 1,932 square feet of living space, provides not only a first-floor owner's suite but two secondary bedrooms upstairs with an open loft that you can be converted to a fourth bedroom, a media room, or whatever you want. You'll have many upgrades and options available to you, depending on what delights you in your home. A fireplace in the great room may be a cozy option, as well as a rear-covered porch to retreat to enjoy sunsets and warm breezes from your backyard. If you want to focus on your culinary desires, upgrading the kitchen to double ovens and a large island with seating space could be just the right touch to entertain guests and allow your culinary creativity to shine. No matter what stage of life you find yourself in The Hickory could be the perfect answer to all home needs.\*\*Please call our Online ...