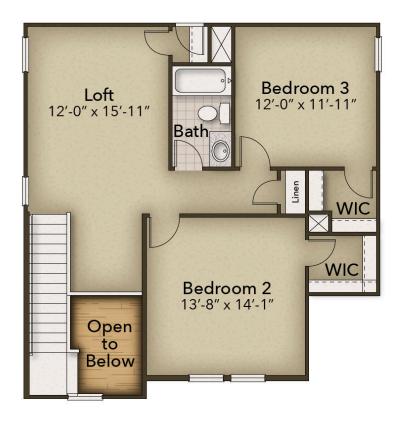

## **SECOND FLOOR**

**CONTACT US** 757-550-2617

**WWW.CHESHOMES.COM** 

## **Neill's Pointe Community** The Hickory Floor Plan

If contemporary functionality is what you are looking for, then look no further than the Hickory. All the elegant qualities of a single-family home with the owner's suite neatly tucked away on the first floor. The Hickory, with 1,932 square feet of living space, provides not only a first-floor owner's suite but two secondary bedrooms upstairs with an open loft that you can be converted to a fourth bedroom, a media room, or whatever you want. You'll have many upgrades and options available to you, depending on what delights you in your home. A fireplace in the great room may be a cozy option, as well as a rear-covered porch to retreat to enjoy sunsets and warm breezes from your backyard. If you want to focus on your culinary desires, upgrading the kitchen to double ovens and a large island with seating space could be just the right touch to entertain guests and allow your culinary creativity to shine. No matter what stage of life you find yourself in The Hickory could be the perfect answer to all home needs.\*\*Please call our Online ...