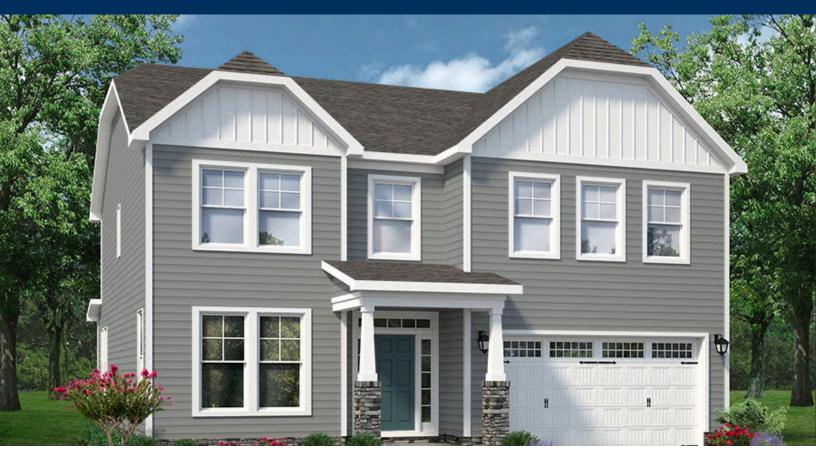

## From \$379,900

These 2,619 square feet of space are for any family on the go during the week and for those who love to lounge on the weekends. The Persimmon plan offers a spacious lifestyle with the option of four to five bedrooms. The open-concept kitchen and great room create an extensive floorplan broken up with a kitchen island and breakfast nook. Plus, with patio access connected (or an optional covered rear porch), who says you can't enjoy your morning coffee outside? Make the kitchen your own with our optional gourmet kitchen island or by adding French doors to the dining room. Once you head upstairs, you will find a vast loft area. It's the perfect spot for that media room, playroom, or workout spot you have been looking for. You even have the option to turn the loft into a fifth bedroom. After a long day, you will feel like you are living a life of luxury once you step into the Owner's Suite. With beautiful tray ceilings, an upscaled L-shaped walk-in closet, and a double sink vanity your daily routines will no longer become a hassle. On top of all ...

4 Bedrooms

2.5 Bathrooms

2,666 Sq.Ft.

2 Stories

2 Car Garage

**CONTACT US** 757-550-2617

**WWW.CHESHOMES.COM** 