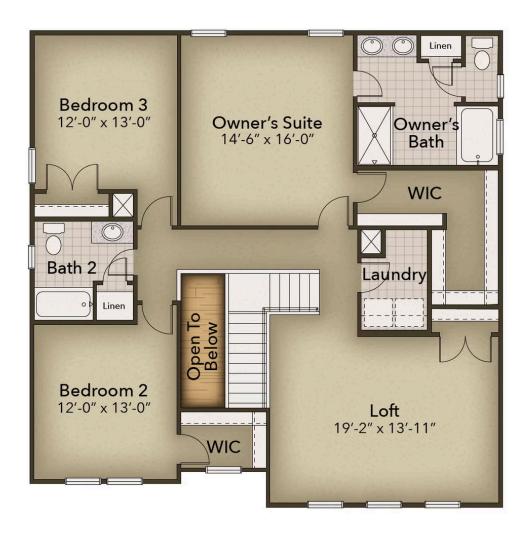

ur optional gourmet kitchen island or by adding French doors to the dining room. Once you head upstairs, you will find a vast loft area. It's the perfect spot for that media room, playroom, or workout spot you have been looking for. You even have the option to turn the loft into a fifth bedroom. After a long day, you will feel like you are living a life of luxury once you step into the Owner's Suite. With beautiful tray ceilings, an upscaled L-shaped walk-in closet, and a double sink vanity your daily routines will no longer become a hassle. On top of all ...



4 Bedrooms



2.5 Bathrooms



2,666 Sq.Ft.



2 Stories



2 Car Garage

**CONTACT US** 757-550-2617

**WWW.CHESHOMES.COM** 





## **FIRST FLOOR**



**CONTACT US** 757-550-2617

**WWW.CHESHOMES.COM** 





## **SECOND FLOOR**



**CONTACT US** 757-550-2617

**WWW.CHESHOMES.COM**