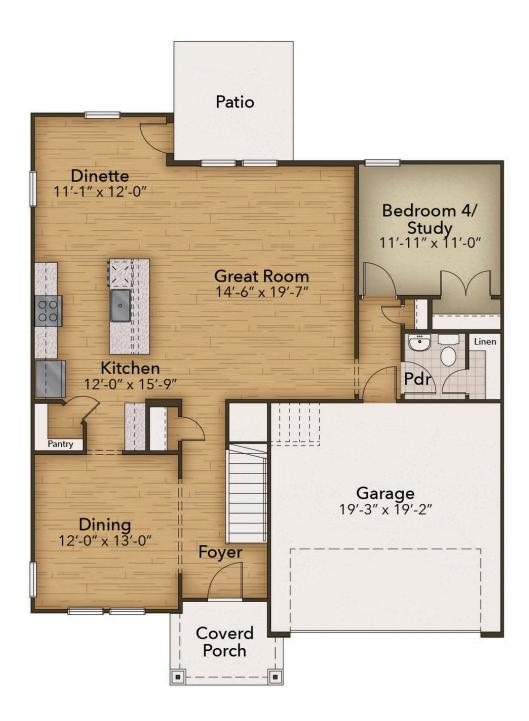

ys you can't enjoy your morning coffee outside? Make the kitchen your own with our optional gourmet kitchen island or by adding French doors to the dining room. Once you head upstairs, you will find a vast loft area. It's the perfect spot for that media room, playroom, or workout spot you have been looking for. You even have the option to turn the loft into a fifth bedroom. After a long day, you will feel like you are living a life of luxury once you step into the Owner's Suite. With beautiful tray ceilings, an upscaled L-shaped walk-in closet, and a double sink vanity your daily routines will no longer become a hassle. On top of all ...



4 Bedrooms



2.5 Bathrooms



2,666 Sq.Ft.



2 Stories



2 Car Garage

**CONTACT US** 757-550-2617

**WWW.CHESHOMES.COM** 





## **FIRST FLOOR**



**CONTACT US** 757-550-2617

**WWW.CHESHOMES.COM** 





## **SECOND FLOOR**



**CONTACT US** 757-550-2617

**WWW.CHESHOMES.COM**