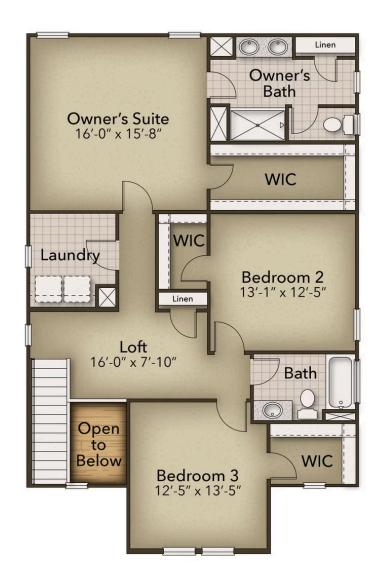

## **SECOND FLOOR**

**CONTACT US** 757-550-2617

**WWW.CHESHOMES.COM** 

## From \$366,900

The Holly layout is a great example of how Chesapeake Homes create spaces that are both functional and beautiful. This 2,343 square feet home provides homeowners with an included three-car garage, an open-concept great room, a kitchen, and a dining room that leads to an outdoor patio. An optional indoor fireplace, sliding glass door to the patio, or rear covered porch allows buyers to make the home specific to their needs. Love having people over for dinner? Choices to change up your kitchen include a gourmet island, double ovens, or a desk in the kitchen. On the ground floor, you will also find a bedroom and powder room that can be upgraded to a full bathroom. On the second floor, you will find two spacious bedrooms both with walk-in closets and a full bathroom. The rest of the floor is the open loft that leads to the Owner's suite and laundry room with an optional countertop and tub. The owner's suite has tray ceilings, an option for a deluxe bathroom, and a long walk-in closet. It will be the perfect spot to lay your head down after a long ...