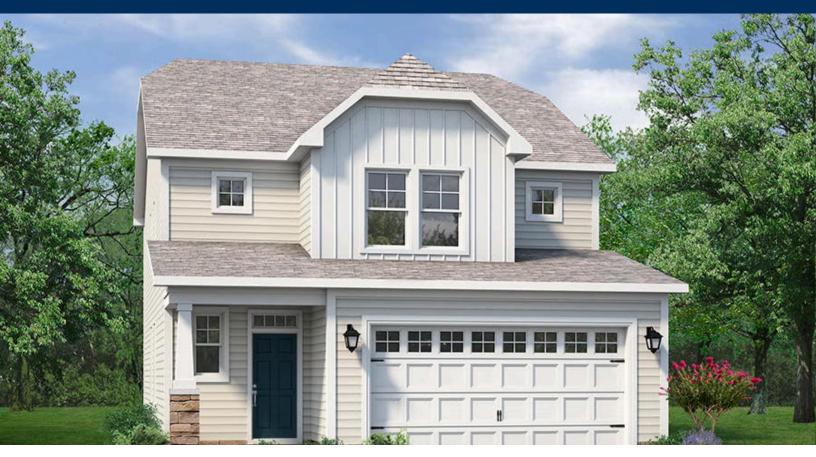

## From \$366,900

The Holly layout is a great example of how Chesapeake Homes create spaces that are both functional and beautiful. This 2,343 square feet home provides homeowners with an included three-car garage, an open-concept great room, a kitchen, and a dining room that leads to an outdoor patio. An optional indoor fireplace, sliding glass door to the patio, or rear covered porch allows buyers to make the home specific to their needs. Love having people over for dinner? Choices to change up your kitchen include a gourmet island, double ovens, or a desk in the kitchen. On the ground floor, you will also find a bedroom and powder room that can be upgraded to a full bathroom. On the second floor, you will find two spacious bedrooms both with walk-in closets and a full bathroom. The rest of the floor is the open loft that leads to the Owner's suite and laundry room with an optional countertop and tub. The owner's suite has tray ceilings, an option for a deluxe bathroom, and a long walk-in closet. It will be the perfect spot to lay your head down after a long ...

4 Bedrooms

2.5 Bathrooms

2,343 Sq.Ft.

2 Stories

2 Car Garage

**CONTACT US** 757-550-2617

**WWW.CHESHOMES.COM** 