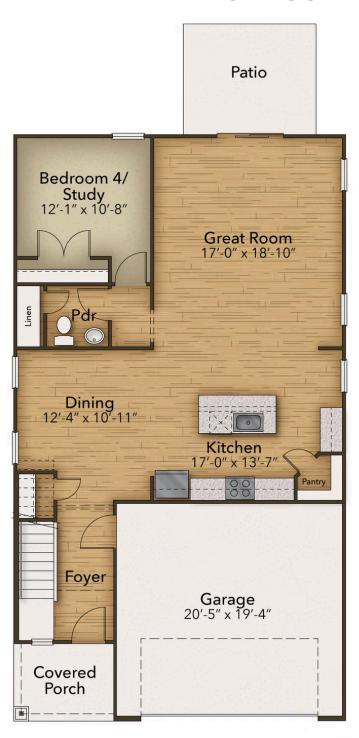

## **FIRST FLOOR**

**CONTACT US** 757-550-2617

**WWW.CHESHOMES.COM** 

## From \$366,900

The Holly layout is a great example of how Chesapeake Homes create spaces that are both functional and beautiful. This 2,343 square feet home provides homeowners with an included three-car garage, an open-concept great room, a kitchen, and a dining room that leads to an outdoor patio. An optional indoor fireplace, sliding glass door to the patio, or rear covered porch allows buyers to make the home specific to their needs. Love having people over for dinner? Choices to change up your kitchen include a gourmet island, double ovens, or a desk in the kitchen. On the ground floor, you will also find a bedroom and powder room that can be upgraded to a full bathroom. On the second floor, you will find two spacious bedrooms both with walk-in closets and a full bathroom. The rest of the floor is the open loft that leads to the Owner's suite and laundry room with an optional countertop and tub. The owner's suite has tray ceilings, an option for a deluxe bathroom, and a long walk-in closet. It will be the perfect spot to lay your head down after a long ...