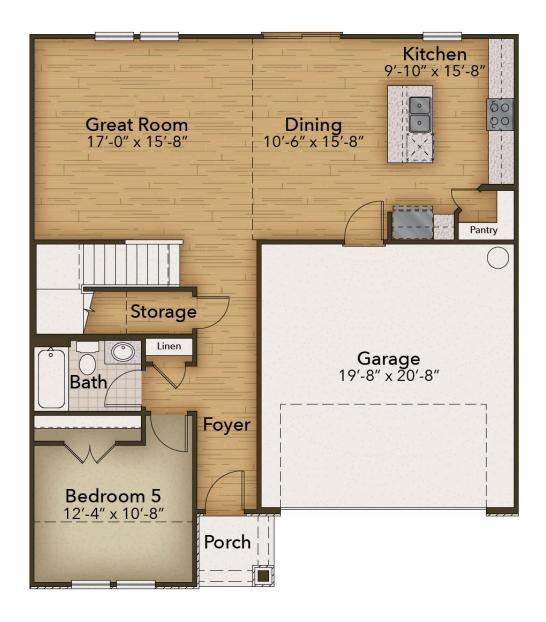

## **FIRST FLOOR**

**CONTACT US** 757-550-2617

**WWW.CHESHOMES.COM** 

## From \$369,900

This nearly 2,500-square-foot home is the perfect choice for any family in search of a new place to call theirs. The Poppy is a spacious open-concept home with a total of five bedrooms. When you step off the covered front porch, you will step into a long foyer leading to the vast great room, dining room, and kitchen. Want to step up your cooking game or host a home warming party at the top of your to-do list? Upgrade to the gourmet kitchen or alternate kitchen layout which comes with various island options and stacked double ovens. Buyers can also find options for an extended back-covered porch or a fireplace in the great room. Each of these options helps you personalize the home to fit your specific needs. While one bedroom and full bath are downstairs, up the stairs we find three more bedrooms with another full bath that is equipped with a double vanity. Continuing on the second floor is the vast owner's suite. With tray ceilings, sinks on two separate vanities, and a long walk-in closet, this just may turn into your favorite spot in the house. The owner's ...