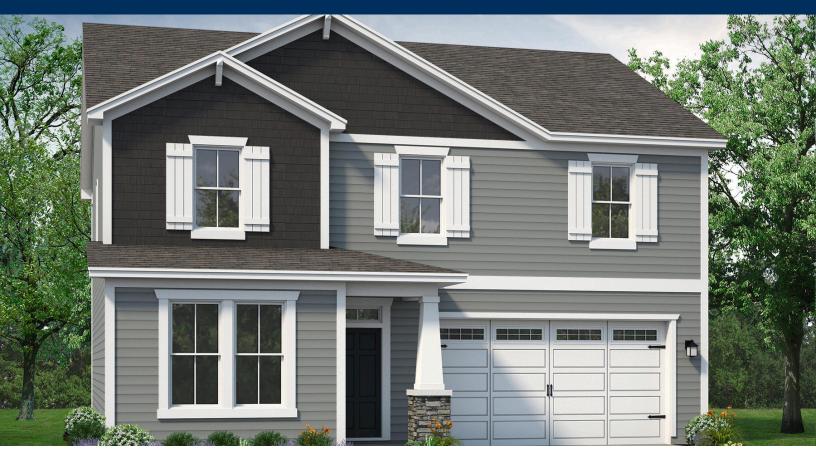

## From \$369,900

This nearly 2,500-square-foot home is the perfect choice for any family in search of a new place to call theirs. The Poppy is a spacious open-concept home with a total of five bedrooms. When you step off the covered front porch, you will step into a long foyer leading to the vast great room, dining room, and kitchen. Want to step up your cooking game or host a home warming party at the top of your to-do list? Upgrade to the gourmet kitchen or alternate kitchen layout which comes with various island options and stacked double ovens. Buyers can also find options for an extended back-covered porch or a fireplace in the great room. Each of these options helps you personalize the home to fit your specific needs. While one bedroom and full bath are downstairs, up the stairs we find three more bedrooms with another full bath that is equipped with a double vanity. Continuing on the second floor is the vast owner's suite. With tray ceilings, sinks on two separate vanities, and a long walk-in closet, this just may turn into your favorite spot in the house. The owner's ...

5 Bedrooms

3.0 Bathrooms

2,427 Sq.Ft.

2 Stories

2 Car Garage

**CONTACT US** 757-550-2617

**WWW.CHESHOMES.COM** 