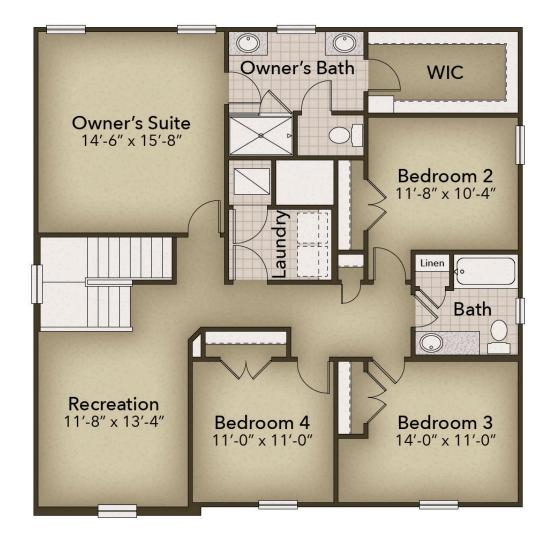

## **SECOND FLOOR**

**CONTACT US** 757-550-2617

**WWW.CHESHOMES.COM** 

## From \$369,900

This nearly 2,500-square-foot home is the perfect choice for any family in search of a new place to call theirs. The Poppy is a spacious open-concept home with a total of five bedrooms. When you step off the covered front porch, you will step into a long foyer leading to the vast great room, dining room, and kitchen. Want to step up your cooking game or host a home warming party at the top of your to-do list? Upgrade to the gourmet kitchen or alternate kitchen layout which comes with various island options and stacked double ovens. Buyers can also find options for an extended back-covered porch or a fireplace in the great room. Each of these options helps you personalize the home to fit your specific needs. While one bedroom and full bath are downstairs, up the stairs we find three more bedrooms with another full bath that is equipped with a double vanity. Continuing on the second floor is the vast owner's suite. With tray ceilings, sinks on two separate vanities, and a long walk-in closet, this just may turn into your favorite spot in the house. The owner's ...