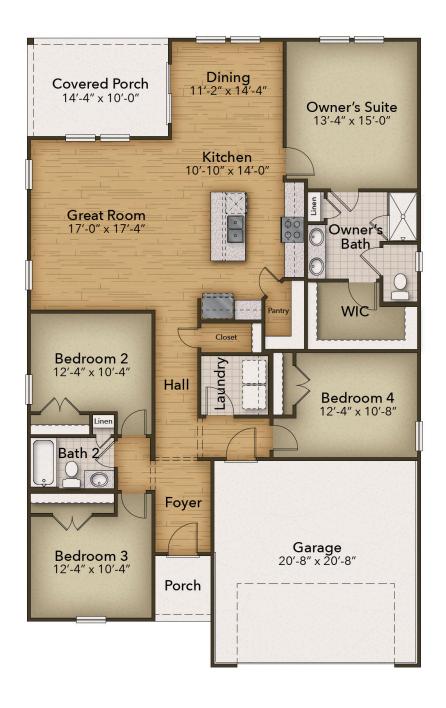

## From \$347,900

The Redbud: A Perfect Retreat for Entertaining and Relaxation Discover the Redbud, a home designed for those who love to entertain and seek peaceful retreats. The spacious kitchen, complete with a pantry and center island, provides ample room for creating delicious culinary masterpieces - even if you're ordering takeout! After dinner, retreat to your personal oasis: the Owner's Suite. With a tray ceiling bedroom and a private bath featuring double sinks and a walk-in shower with a closet combination, it's the ideal hideaway from the everyday. When the weather is beautiful, enjoy the porch that seamlessly flows from the Great Room area. Indulge in the ultimate blend of functionality and luxury with the Redbud home.

3 Bedrooms

2.0 Bathrooms

1,846 Sq.Ft.

1 Stories

2 Car Garage

**CONTACT US** 757-550-2617

**WWW.CHESHOMES.COM** 

## **FIRST FLOOR**

**CONTACT US** 757-550-2617

**WWW.CHESHOMES.COM** 