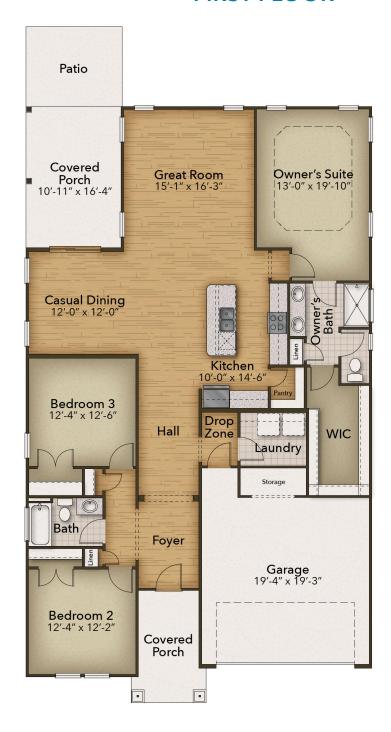

## **FIRST FLOOR**

**CONTACT US** 757-550-2617

**WWW.CHESHOMES.COM** 

## From \$357,900

Open-concept living isn't just a concept with The Shorebreak! Every foot of the 1,940 square feet is used to enhance your lifestyle, while also giving you the joy of the great outdoors. A beautiful island separates the kitchen from the open casual dining room and great room. The Shorebreak model offers 3 bedrooms and 2 bathrooms. However, if you wish for more space a second floor is optional above the two-car garage. This plan allows for many customizable options for a buyer with additions, such as an indoor or outdoor fireplace, a gourmet kitchen alternate layout, and tray ceilings in the living room. The roomy Owner's Suite is already fitted with tray ceilings, a double sink vanity in the bathroom, and a long walk-in closet with options for a deluxe bathroom that includes having both a tub and a standing shower. If you are not sold on the Shorebreak yet, we can't let you go before you hear about the vast covered back porch connected to a patio. Perfect for sitting back and enjoying an evening sunset or hosting a party with your new neighbors. This versatile plan is