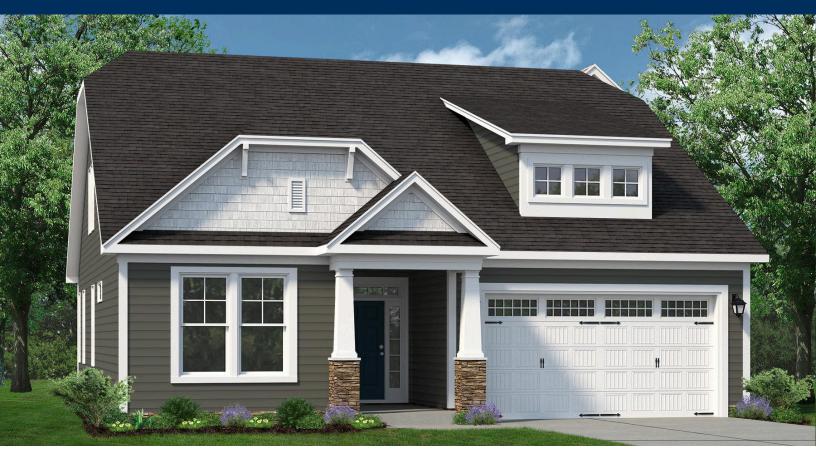

## From \$357,900

Open-concept living isn't just a concept with The Shorebreak! Every foot of the 1,940 square feet is used to enhance your lifestyle, while also giving you the joy of the great outdoors. A beautiful island separates the kitchen from the open casual dining room and great room. The Shorebreak model offers 3 bedrooms and 2 bathrooms. However, if you wish for more space a second floor is optional above the two-car garage. This plan allows for many customizable options for a buyer with additions, such as an indoor or outdoor fireplace, a gourmet kitchen alternate layout, and tray ceilings in the living room. The roomy Owner's Suite is already fitted with tray ceilings, a double sink vanity in the bathroom, and a long walk-in closet with options for a deluxe bathroom that includes having both a tub and a standing shower. If you are not sold on the Shorebreak yet, we can't let you go before you hear about the vast covered back porch connected to a patio. Perfect for sitting back and enjoying an evening sunset or hosting a party with your new neighbors. This versatile plan is

3 Bedrooms

2.0 Bathrooms

1,938 Sq.Ft.

1 Stories

2 Car Garage

**CONTACT US** 757-550-2617

WWW.CHESHOMES.COM