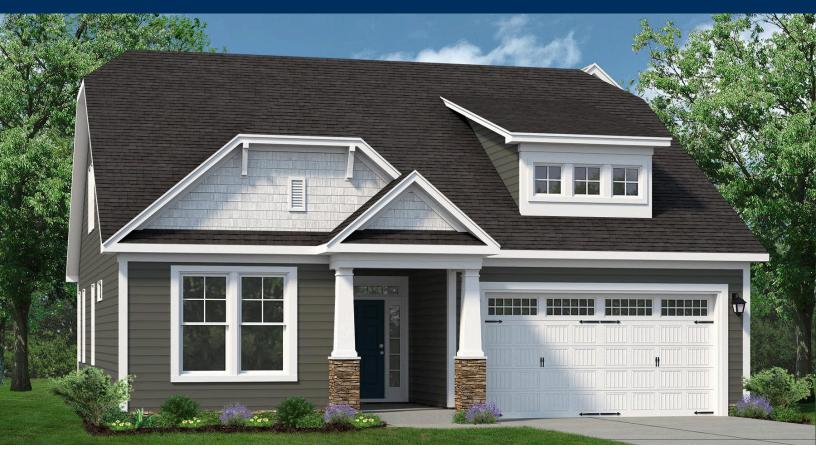

## From \$357,900

Open-concept living isn't just a concept with The Shorebreak! Every foot of the 1,940 square feet is used to enhance your lifestyle, while also giving you the joy of the great outdoors. A beautiful island separates the kitchen from the open casual dining room and great room. The Shorebreak model offers 3 bedrooms and 2 bathrooms. However, if you wish for more space a second floor is optional above the two-car garage. This plan allows for many customizable options for a buyer with additions, such as an indoor or outdoor fireplace, a gourmet kitchen alternate layout, and tray ceilings in the living room. The roomy Owner's Suite is already fitted with tray ceilings, a double sink vanity in the bathroom, and a long walk-in closet with options for a deluxe bathroom that includes having both a tub and a standing shower. If you are not sold on the Shorebreak yet, we can't let you go before you hear about the vast covered back porch connected to a patio. Perfect for sitting back and enjoying an evening sunset or hosting a party with your new neighbors. This versatile plan is

3 Bedrooms

2.0 Bathrooms

1,938 Sq.Ft.

1 Stories

2 Car Garage

**CONTACT US** 757-550-2617

**WWW.CHESHOMES.COM** 