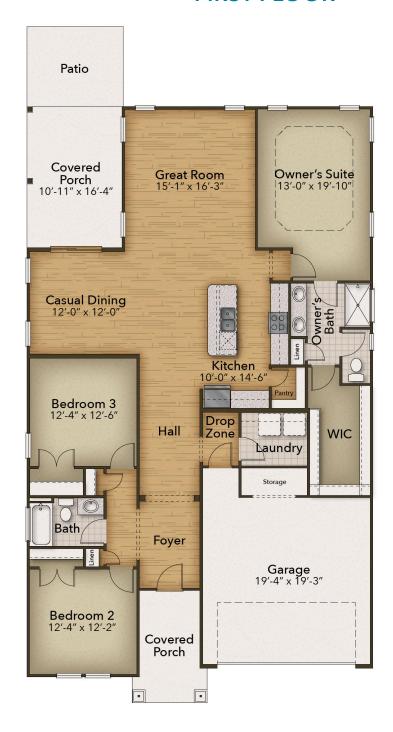

for many customizable options for a buyer with additions, such as an indoor or outdoor fireplace, a gourmet kitchen alternate layout, and tray ceilings in the living room. The roomy Owner's Suite is already fitted with tray ceilings, a double sink vanity in the bathroom, and a long walk-in closet with options for a deluxe bathroom that includes having both a tub and a standing shower. If you are not sold on the Shorebreak yet, we can't let you go before you hear about the vast covered back porch connected to a patio. Perfect for sitting back and enjoying an evening sunset or hosting a party with your new neighbors. This versatile plan is



3 Bedrooms



2.0 Bathrooms



1,938 Sq.Ft.



1 Stories



2 Car Garage

**CONTACT US** 757-550-2617

**WWW.CHESHOMES.COM** 





## **FIRST FLOOR**



**CONTACT US** 757-550-2617

**WWW.CHESHOMES.COM** 





## **OPTIONAL SECOND FLOOR**



**CONTACT US** 757-550-2617

**WWW.CHESHOMES.COM**