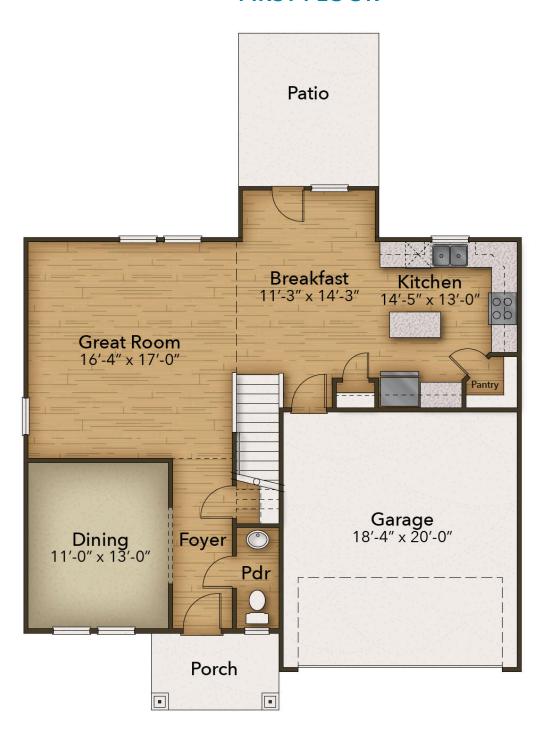

## From \$346,900

The Symphony is a beautiful ensemble of a home that will be music to your family's ears. With 2,330 square feet of open area, this model offers three to four bedrooms depending our your layout choices. Each bedroom is on the second floor including the stunning owner's suite with tray ceilings, a large bathroom with a deluxe option, and two walk-in closets. The laundry room is conveniently located outside the owner's suite along with two bedrooms, a full bath, and a loft. The open vast loft can be converted into another bedroom if you want or you can turn it into anything you want. Downstairs you find an open-concept living space. The great room, breakfast nook, and kitchen all flow together like a song. Love to cook? Add in options for a gourmet kitchen with double ovens and a gourmet island or add a covered porch in the back to make the perfect outdoor eating area. Also on the ground floor, we find a dining room that can be converted to a den, a powder room, and an access door to the two-car garage. The Symphony always gives a ...

## **FIRST FLOOR**

**CONTACT US** 757-550-2617

**WWW.CHESHOMES.COM** 