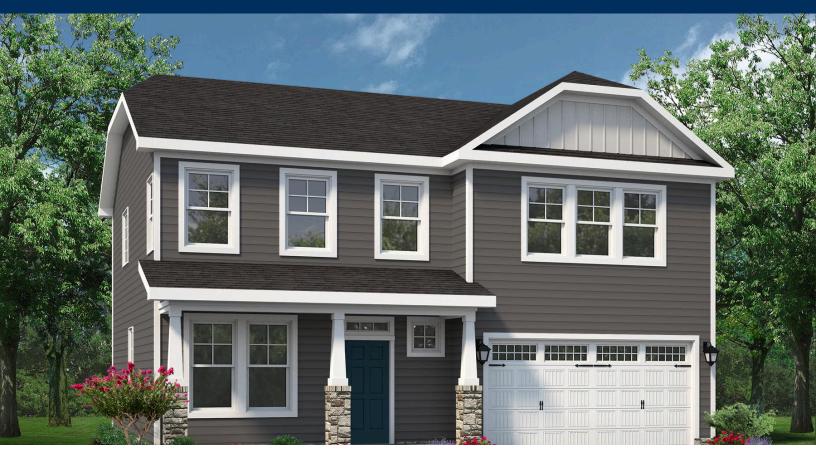

## From \$346,900

The Symphony is a beautiful ensemble of a home that will be music to your family's ears. With 2,330 square feet of open area, this model offers three to four bedrooms depending our your layout choices. Each bedroom is on the second floor including the stunning owner's suite with tray ceilings, a large bathroom with a deluxe option, and two walk-in closets. The laundry room is conveniently located outside the owner's suite along with two bedrooms, a full bath, and a loft. The open vast loft can be converted into another bedroom if you want or you can turn it into anything you want. Downstairs you find an open-concept living space. The great room, breakfast nook, and kitchen all flow together like a song. Love to cook? Add in options for a gourmet kitchen with double ovens and a gourmet island or add a covered porch in the back to make the perfect outdoor eating area. Also on the ground floor, we find a dining room that can be converted to a den, a powder room, and an access door to the two-car garage. The Symphony always gives a ...