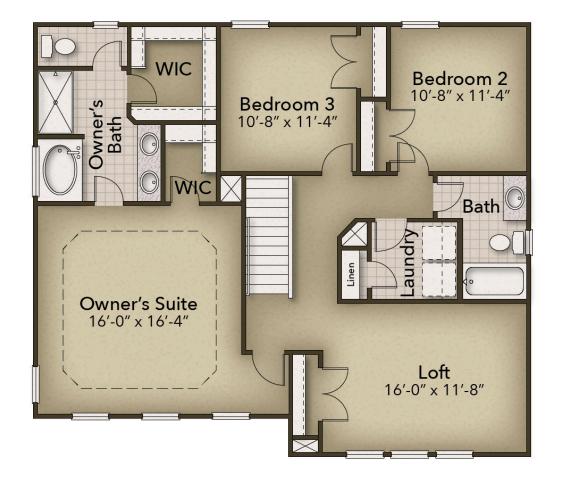

## From \$346,900

The Symphony is a beautiful ensemble of a home that will be music to your family's ears. With 2,330 square feet of open area, this model offers three to four bedrooms depending our your layout choices. Each bedroom is on the second floor including the stunning owner's suite with tray ceilings, a large bathroom with a deluxe option, and two walk-in closets. The laundry room is conveniently located outside the owner's suite along with two bedrooms, a full bath, and a loft. The open vast loft can be converted into another bedroom if you want or you can turn it into anything you want. Downstairs you find an open-concept living space. The great room, breakfast nook, and kitchen all flow together like a song. Love to cook? Add in options for a gourmet kitchen with double ovens and a gourmet island or add a covered porch in the back to make the perfect outdoor eating area. Also on the ground floor, we find a dining room that can be converted to a den, a powder room, and an access door to the two-car garage. The Symphony always gives a ...

## **SECOND FLOOR**

**CONTACT US** 757-550-2617

**WWW.CHESHOMES.COM** 