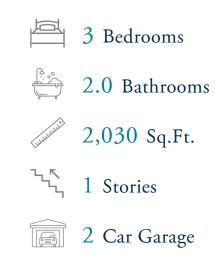

## **Goose Marsh Community** The Longboard Floor Plan

Step into over 2,000 square feet of beautifully designed living in the Longboard at Goose Marsh. This coastal-inspired home features three spacious bedrooms, two full bathrooms, and an open floor plan that's perfect for everyday living and entertaining. Arrive through a charming covered front porch, rear porch, or two-car garage into a bright, airy layout that seamlessly connects the kitchen, dining, and great room spaces. Whether hosting guests or enjoying a quiet evening in, the Longboard makes every moment feel special. The standout owner's suite is your personal retreat, offering a generously sized bedroom, two walk-in closets, and a spa-like bathroom designed for relaxation. Discover the perfect blend of comfort, style, and coastal charm–your dream home awaits in the Longboard.