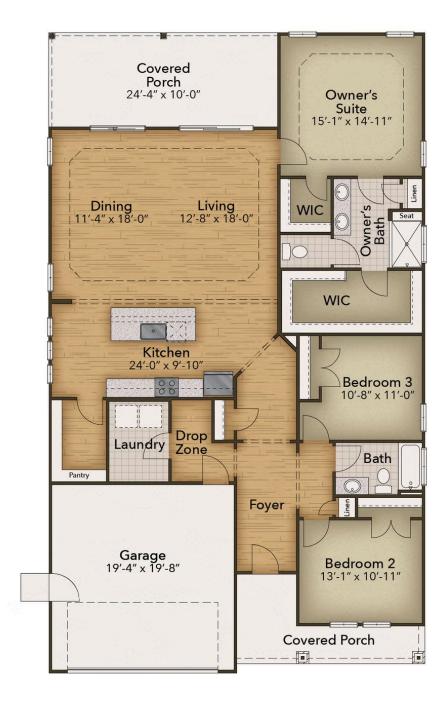

## **Goose Marsh Community** The Longboard Floor Plan

Step into over 2,000 square feet of beautifully designed living in the Longboard at Goose Marsh. This coastal-inspired home features three spacious bedrooms, two full bathrooms, and an open floor plan that's perfect for everyday living and entertaining. Arrive through a charming covered front porch, rear porch, or two-car garage into a bright, airy layout that seamlessly connects the kitchen, dining, and great room spaces. Whether hosting guests or enjoying a quiet evening in, the Longboard makes every moment feel special. The standout owner's suite is your personal retreat, offering a generously sized bedroom, two walk-in closets, and a spa-like bathroom designed for relaxation. Discover the perfect blend of comfort, style, and coastal charm–your dream home awaits in the Longboard.