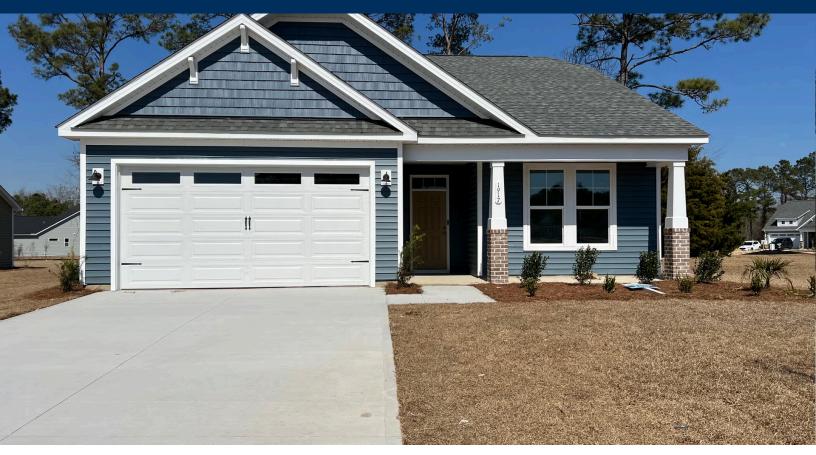

### 1917 Mansfield Ave SE BOLIVIA, NC 28422

## **Goose Marsh Community** The Longboard Floor Plan

Step into over 2,000 square feet of beautifully designed living in the Longboard at Goose Marsh. This coastal-inspired home features three spacious bedrooms, two full bathrooms, and an open floor plan that's perfect for everyday living and entertaining. Arrive through a charming covered front porch, rear porch, or two-car garage into a bright, airy layout that seamlessly connects the kitchen, dining, and great room spaces. Whether hosting guests or enjoying a quiet evening in, the Longboard makes every moment feel special. The standout owner's suite is your personal retreat, offering a generously sized bedroom, two walk-in closets, and a spa-like bathroom designed for relaxation. Discover the perfect blend of comfort, style, and coastal charm–your dream home awaits in the Longboard.