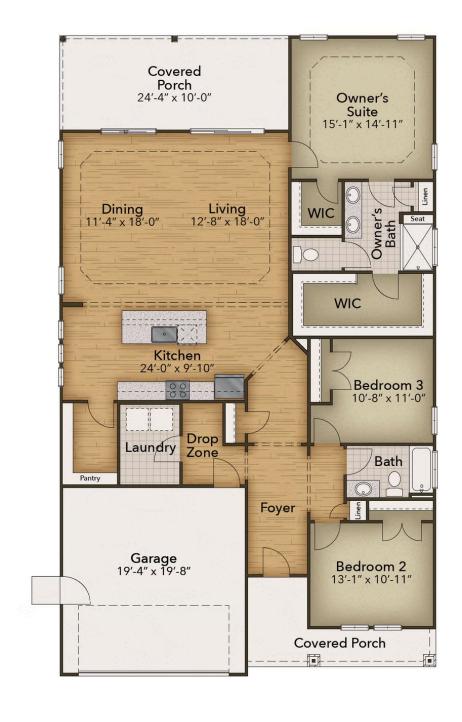

## **Goose Marsh Community** The Longboard Floor Plan

Step into over 2,000 square feet of beautifully designed living in the Longboard at Goose Marsh. This coastal-inspired home features three spacious bedrooms, two full bathrooms, and an open floor plan that's perfect for everyday living and entertaining. Arrive through a charming covered front porch, rear porch, or two-car garage into a bright, airy layout that seamlessly connects the kitchen, dining, and great room spaces. Whether hosting guests or enjoying a quiet evening in, the Longboard makes every moment feel special. The standout owner's suite is your personal retreat, offering a generously sized bedroom, two walk-in closets, and a spa-like bathroom designed for relaxation. Discover the perfect blend of comfort, style, and coastal charm-your dream home awaits in the Longboard.

\$399,900

3 Bedrooms

2.0 Bathrooms

2,030 Sq.Ft.

1 Stories

2 Car Garage

**CONTACT US** 757-550-2617

WWW.CHESHOMES.COM