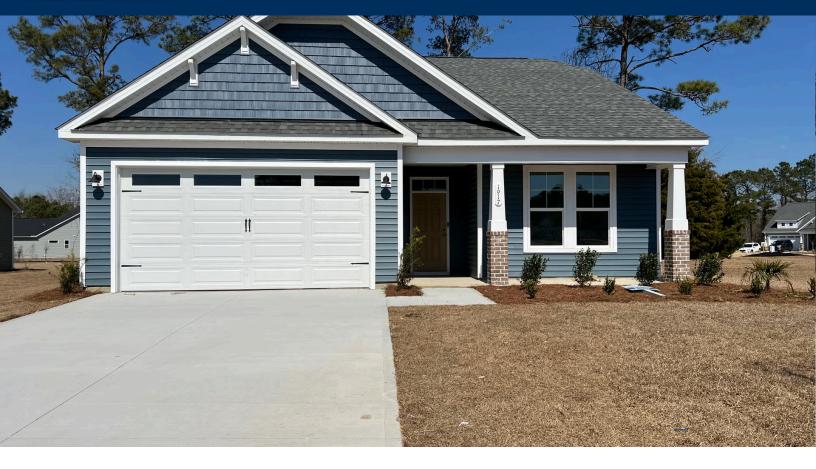

## **Goose Marsh Community** The Longboard Floor Plan

Step into over 2,000 square feet of beautifully designed living in the Longboard at Goose Marsh. This coastal-inspired home features three spacious bedrooms, two full bathrooms, and an open floor plan that's perfect for everyday living and entertaining. Arrive through a charming covered front porch, rear porch, or two-car garage into a bright, airy layout that seamlessly connects the kitchen, dining, and great room spaces. Whether hosting guests or enjoying a quiet evening in, the Longboard makes every moment feel special. The standout owner's suite is your personal retreat, offering a generously sized bedroom, two walk-in closets, and a spa-like bathroom designed for relaxation. Discover the perfect blend of comfort, style, and coastal charm-your dream home awaits in the Longboard.