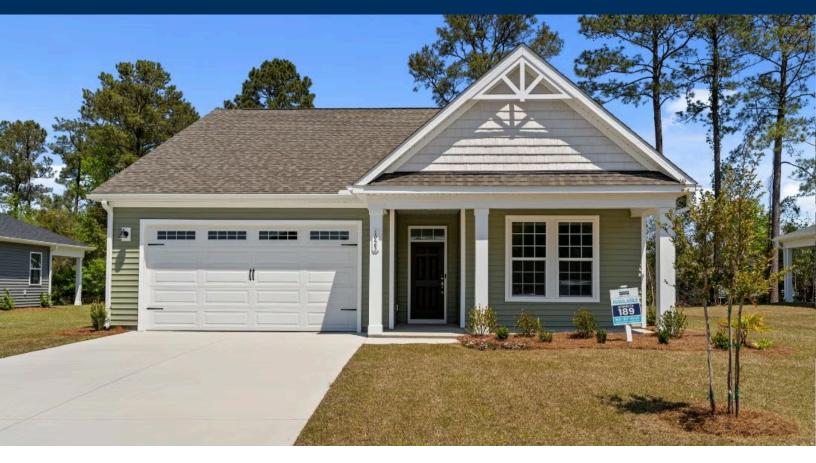

## The Cherry Grove Floor Plan

With nearly 1,700 square feet, the Cherry Grove is a thoughtfully designed coastal retreat featuring charming architectural details and spacious indoor-outdoor living. Enter through the covered front porch or two-car garage into a convenient drop zone and laundry area. The open great room flows seamlessly to a covered porch perfect for enjoying Carolina sunrises or peaceful evenings. The owner's suite includes a tray ceiling, walk-in closet, double vanity, and deluxe seated shower with two additional bedrooms offering flexibility for guests or a home office. With its blend of comfort, style, and personalization options, the Cherry Grove is the ideal place to call home.