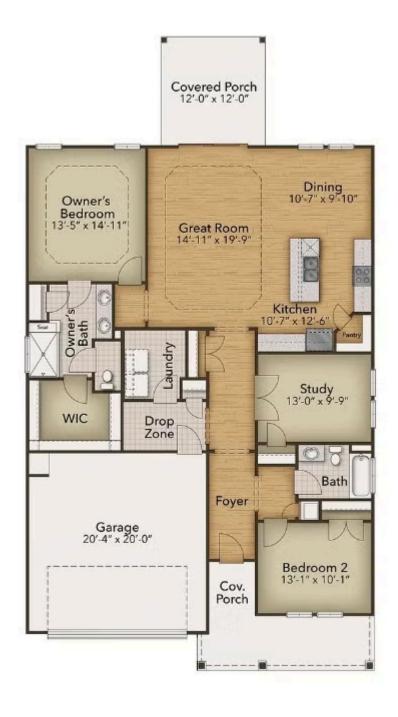

## The Cherry Grove Floor Plan

With nearly 1,700 square feet, the Cherry Grove is a thoughtfully designed coastal retreat featuring charming architectural details and spacious indoor-outdoor living. Enter through the covered front porch or two-car garage into a convenient drop zone and laundry area. The open great room flows seamlessly to a covered porch perfect for enjoying Carolina sunrises or peaceful evenings. The owner's suite includes a tray ceiling, walk-in closet, double vanity, and deluxe seated shower with two additional bedrooms offering flexibility for guests or a home office. With its blend of comfort, style, and personalization options, the Cherry Grove is the ideal place to call home.