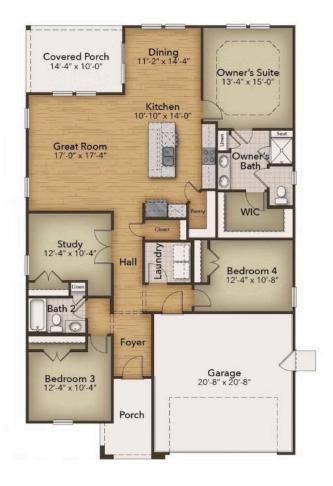

## The Redbud Floor Plan

Welcome to the Redbud - a stunning coastal-inspired home with first-floor features that will take your breath away. As you step onto the covered front porch, get ready to be wowed by the foyer and hallway leading into the great room. This is where comfort meets luxury. With three spacious bedrooms and a full bath, along with a hidden laundry room, you'll have everything you need and more. When it comes to entertaining, the optional gourmet island in the kitchen will be your best friend. Not only does it offer additional seating, but also plenty of counter space for big dinner parties and cooking up a storm. For more intimate meals, take a step into the extended breakfast area, where you'll be surrounded by breathtaking views of the backyard. And when you're ready to kick back and relax, simply breeze through the sliding glass doors onto the large covered porch - the perfect spot for enjoying those North Carolina evenings. So come on in, and experience the magic of the Redbud firsthand.\*Photos of Similar Home Shown\*

\$389,900

4 Bedrooms

2.0 Bathrooms

1,847 Sq.Ft.

1 Stories

2 Car Garage