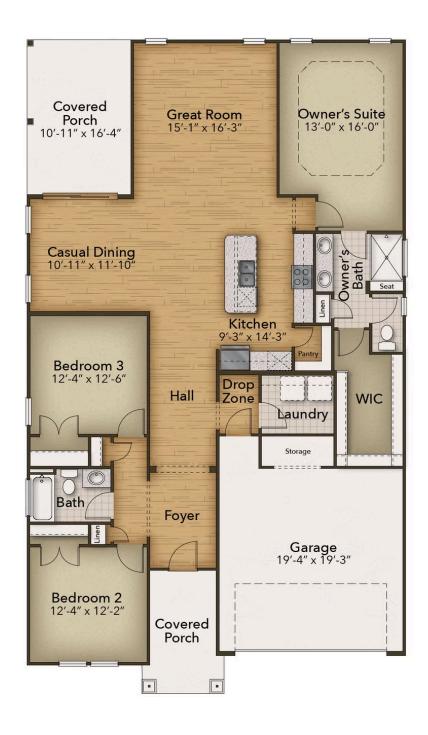

## The Shorebreak Floor Plan

Enjoy life on the beach, without ever leaving home! The Shorebreak is a beautiful 1,940 sq ft haven that provides endless hours of relaxation and comfort. With three bedrooms, two full baths all on first floor living! The Shorebreak invites you to step into a space full of possibility! From the cheerful kitchen and dining room areas, sliding doors welcome you out onto an expansive porch - perfect for hosting gatherings. Step on in to a vibrant drop zone with everything you need after an adventurous day at the beach! Be amazed by the high-end owner's suite, featuring a tray ceiling, generous walk-in closet, and choice of luxurious shower. Escape the hustle and bustle of everyday life with a stay at Shorebreak!

\$379,900

3 Bedrooms

2.0 Bathrooms

1,938 Sq.Ft.

1 Stories

2 Car Garage

**CONTACT US** 757-550-2617

**WWW.CHESHOMES.COM** 