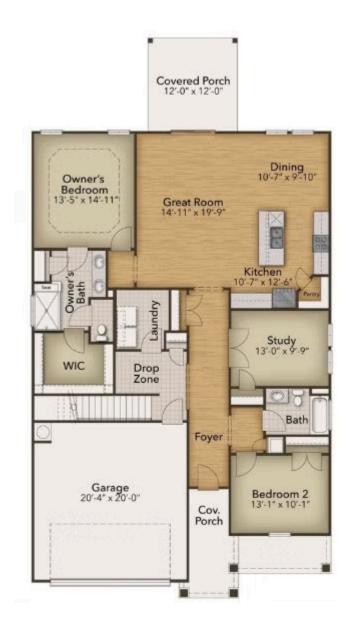

or working from home. Step inside from the covered front porch or two-car garage into a smart drop zone—ideal for stashing bags, shoes, or sandy flip-flops. The open-concept great room is the heart of the home, flowing into a covered porch where sunrises and starry nights become part of your routine. On the main floor, the owner's suite delivers comfort and style with a tray ceiling, spacious walk-in closet, and a spa-like bathroom. Two additional bedrooms are tucked away for privacy and convenience. Whether you're entertaining, relaxing, or simply enjoying the coastal vibe, Cherry Grove is a place you'll love to come home to.

\$389,900



4 Bedrooms



3.0 Bathrooms



2,391 Sq.Ft.



2 Stories



2 Car Garage

**CONTACT US** 757-550-2617

**WWW.CHESHOMES.COM** 





## **FIRST FLOOR**



**CONTACT US** 757-550-2617

**WWW.CHESHOMES.COM** 





## **SECOND FLOOR**



**CONTACT US** 757-550-2617

**WWW.CHESHOMES.COM**