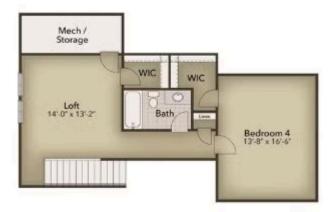

into a smart drop zone—ideal for stashing bags, shoes, or sandy flip-flops. The open-concept great room is the heart of the home, flowing into a covered porch where sunrises and starry nights become part of your routine. On the main floor, the owner's suite delivers comfort and style with a tray ceiling, spacious walk-in closet, and a spa-like bathroom. Two additional bedrooms are tucked away for privacy and convenience. Whether you're entertaining, relaxing, or simply enjoying the coastal vibe, Cherry Grove is a place you'll love to come home to.

\$389,900



4 Bedrooms



3.0 Bathrooms



2,391 Sq.Ft.



2 Stories



2 Car Garage

**CONTACT US** 757-550-2617

**WWW.CHESHOMES.COM** 





## **FIRST FLOOR**



**CONTACT US** 757-550-2617

**WWW.CHESHOMES.COM** 





## **SECOND FLOOR**



**CONTACT US** 757-550-2617

**WWW.CHESHOMES.COM**