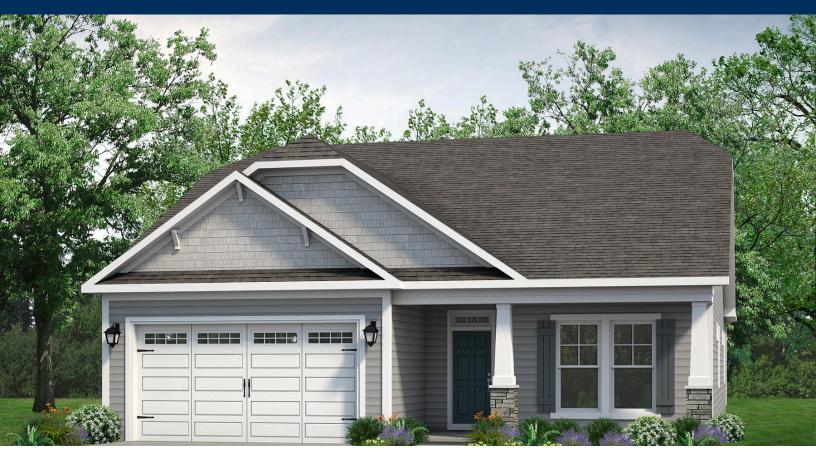

## **Goose Marsh Community** The Longboard Floor Plan

Experience divine living in the Longboard model at Goose Marsh. This stunning home boasts over 2,000 square feet of luxurious living space, featuring three spacious bedrooms and two modern bathrooms. Enter through the elegant covered front porch, covered rear porch, or two-car garage and step into the Longboard's breathtaking open floor plan. Entertain guests effortlessly in the expansive and connected kitchen, dining, and great room area. Add your own personal touch and choose from a gourmet kitchen island, cozy fireplace, or extended rear porch for the ultimate relaxation and fun. Escape from the ordinary and indulge in the Longboard's exquisite design and perfect balance of comfort and sophistication. Ready to explore your dream home possibilities? But wait, there's more! The stunning owner's suite is ready to elevate your every day with an extra large bedroom, two walk-in closets, and a deluxe owner's bathroom featuring your choice of seated shower or deep soaking tub. And the best part? This gem is fully customizable to suit your every desire. So go ahead and play architect with the Longboard's interactive floor plan, and let's make your dream home a