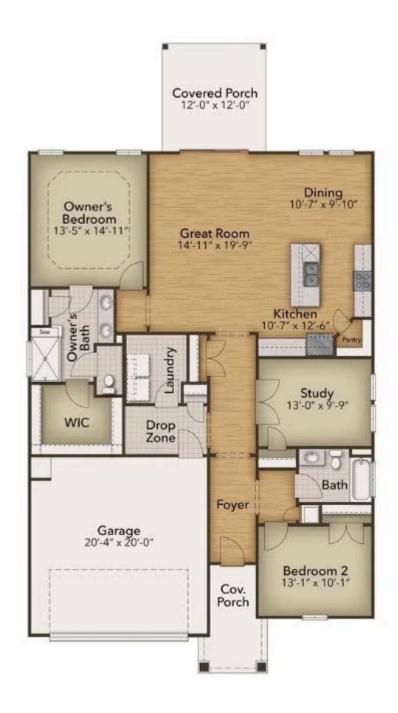

## The Cherry Grove Floor Plan

Welcome to Cherry Grove - Where Every Day Feels Like a Getaway! Step into nearly 1,700 square feet of coastal comfort with Cherry Grove. This thoughtfully designed home offers three bedrooms, two bathrooms, and charming details that bring beachside vibes to everyday living. Unwind in the spacious great room or step outside to your covered porch—perfect for enjoying quiet mornings and glowing sunsets. Inside, a drop zone and laundry area off the garage make life easy, while the open layout keeps things flowing. The owner's suite is your private retreat, featuring a tray ceiling, walkin closet, dual vanity, and a deluxe seated shower. The Cherry Grove is more than a home—it's your everyday escape.

\$349,900

3 Bedrooms

2.0 Bathrooms

1,672 Sq.Ft.

1 Stories

2 Car Garage

**CONTACT US** 757-550-2617

WWW.CHESHOMES.COM