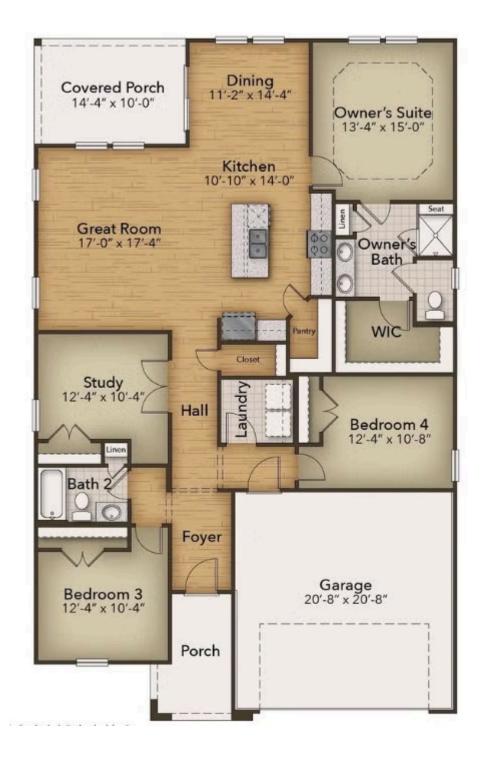

## Goose Marsh Community The Redbud Floor Plan

Welcome to the Redbud - a stunning coastal-inspired home with first-floor features that will take your breath away. As you step onto the covered front porch, get ready to be wowed by the foyer and hallway leading into the great room. This is where comfort meets luxury. With three spacious bedrooms and a full bath, along with a hidden laundry room, you'll have everything you need and more. When it comes to entertaining, the gourmet island in the kitchen will be your best friend. Not only does it offer additional seating, but also plenty of counter space for big dinner parties and cooking up a storm. For more intimate meals, take a step into the extended breakfast area, where you'll be surrounded by breathtaking views of the backyard. And when you're ready to kick back and relax, simply breeze through the sliding glass doors onto the large covered porch - the perfect spot for enjoying those North Carolina evenings. So come on in, and experience the magic of the Redbud firsthand.

\$364,900

4 Bedrooms

2.0 Bathrooms

1,847 Sq.Ft.

1 Stories

2 Car Garage

**CONTACT US** 757-550-2617

**WWW.CHESHOMES.COM** 