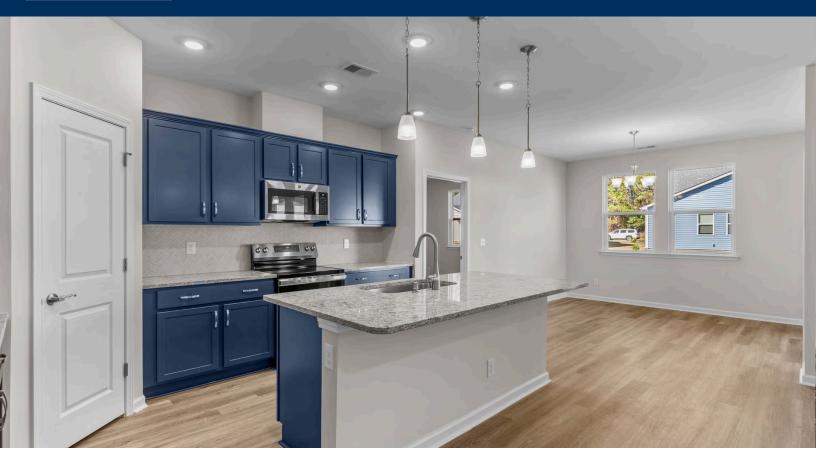

## Goose Marsh Community The Redbud Floor Plan

Welcome to the Redbud - a stunning coastal-inspired home with first-floor features that will take your breath away. As you step onto the covered front porch, get ready to be wowed by the foyer and hallway leading into the great room. This is where comfort meets luxury. With three spacious bedrooms and a full bath, along with a hidden laundry room, you'll have everything you need and more. When it comes to entertaining, the gourmet island in the kitchen will be your best friend. Not only does it offer additional seating, but also plenty of counter space for big dinner parties and cooking up a storm. For more intimate meals, take a step into the extended breakfast area, where you'll be surrounded by breathtaking views of the backyard. And when you're ready to kick back and relax, simply breeze through the sliding glass doors onto the large covered porch - the perfect spot for enjoying those North Carolina evenings. So come on in, and experience the magic of the Redbud firsthand.