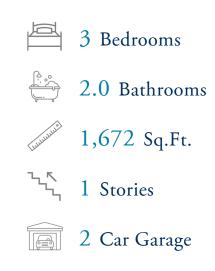

# **Goose Marsh Community** The Cherry Grove Floor Plan

Coastal Comfort Meets Everyday Luxury at Cherry Grove Discover the charm of Cherry Grove–a spacious three-bedroom, two-bath home inspired by breezy beachside living. Enjoy a welcoming front porch or two-car garage, a convenient drop zone, and an open-concept great room that flows into dining and outdoor living. Relax in your luxurious owner's suite with a large walk-in closet, double vanity, and seated shower. The large rear covered porch is the perfect spot to wind down your day while watching a beautiful North Carolina sunset.With thoughtful design and coastal style throughout, Cherry Grove is the perfect place to call home.