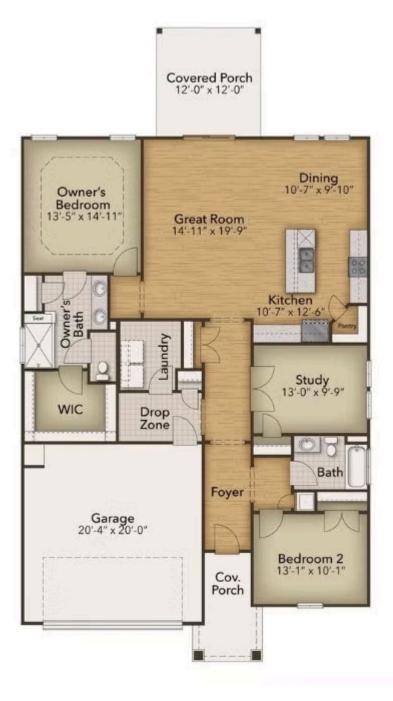

# **Goose Marsh Community** The Cherry Grove Floor Plan

Coastal Comfort Meets Everyday Luxury at Cherry Grove Discover the charm of Cherry Grove–a spacious three-bedroom, two-bath home inspired by breezy beachside living. Enjoy a welcoming front porch or two-car garage, a convenient drop zone, and an open-concept great room that flows into dining and outdoor living. Relax in your luxurious owner's suite with a large walk-in closet, double vanity, and seated shower. The large rear covered porch is the perfect spot to wind down your day while watching a beautiful North Carolina sunset.With thoughtful design and coastal style throughout, Cherry Grove is the perfect place to call home.