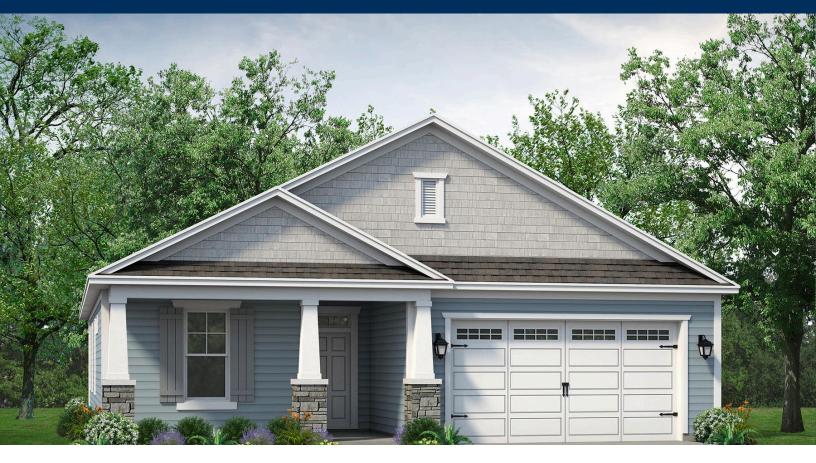

# **Goose Marsh Community** The Redbud Floor Plan

Welcome to the Redbud - a stunning coastal-inspired home with first-floor features that will take your breath away. As you step onto the covered front porch, get ready to be wowed by the foyer and hallway leading into the great room. This is where comfort meets luxury. With three spacious bedrooms and a full bath, along with a hidden laundry room, you'll have everything you need and more. When it comes to entertaining, the optional gourmet island in the kitchen will be your best friend. Not only does it offer additional seating, but also plenty of counter space for big dinner parties and cooking up a storm. For more intimate meals, take a step into the extended breakfast area, where you'll be surrounded by breathtaking views of the backyard. And when you're ready to kick back and relax, simply breeze through the sliding glass doors onto the large covered porch - the perfect spot for enjoying those North Carolina evenings. So come on in, and experience the magic of the Redbud firsthand.\*Photos of similar home.