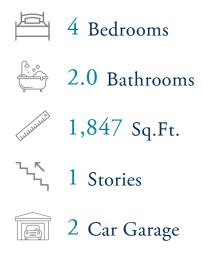

# **Goose Marsh Community** The Redbud Floor Plan

Welcome to the Redbud - a stunning coastal-inspired home with first-floor features that will take your breath away. As you step onto the covered front porch, get ready to be wowed by the foyer and hallway leading into the great room. This is where comfort meets luxury. With three spacious bedrooms and a full bath, along with a hidden laundry room, you'll have everything you need and more. When it comes to entertaining, the optional gourmet island in the kitchen will be your best friend. Not only does it offer additional seating, but also plenty of counter space for big dinner parties and cooking up a storm. For more intimate meals, take a step into the extended breakfast area, where you'll be surrounded by breathtaking views of the backyard. And when you're ready to kick back and relax, simply breeze through the sliding glass doors onto the large covered porch - the perfect spot for enjoying those North Carolina evenings. So come on in, and experience the magic of the Redbud firsthand.\*Photos of similar home.