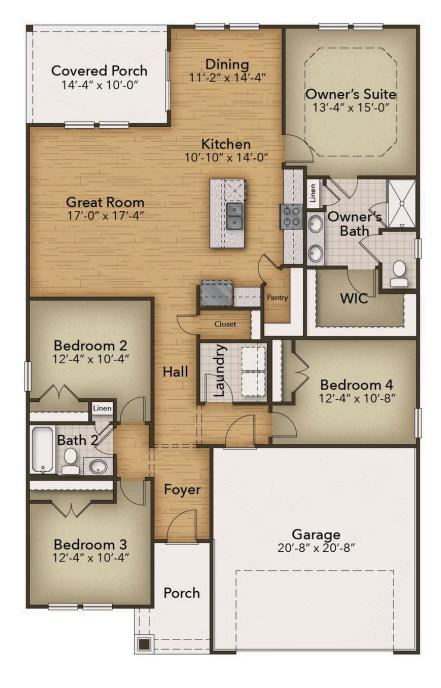

# **Goose Marsh Community** The Redbud Floor Plan

Welcome to the Redbud - a stunning coastal-inspired home with first-floor features that will take your breath away. As you step onto the covered front porch, get ready to be wowed by the foyer and hallway leading into the great room. This is where comfort meets luxury. With three spacious bedrooms and a full bath, along with a hidden laundry room, you'll have everything you need and more. When it comes to entertaining, the optional gourmet island in the kitchen will be your best friend. Not only does it offer additional seating, but also plenty of counter space for big dinner parties and cooking up a storm. For more intimate meals, take a step into the extended breakfast area, where you'll be surrounded by breathtaking views of the backyard. And when you're ready to kick back and relax, simply breeze through the sliding glass doors onto the large covered porch - the perfect spot for enjoying those North Carolina evenings. So come on in, and experience the magic of the Redbud firsthand.\*Photos of similar home.