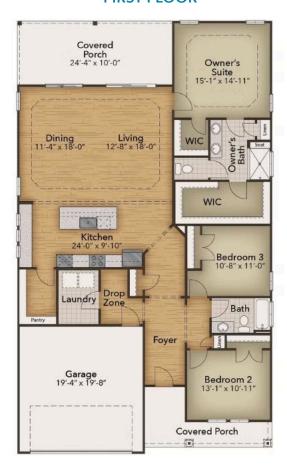

## **Goose Marsh Community** The Longboard Floor Plan

Experience divine living in the Longboard model at Goose Marsh. This stunning home boasts over 2,000 square feet of luxurious living space, featuring three spacious bedrooms and two modern bathrooms. Enter through the elegant covered front porch, covered rear porch, or two-car garage and step into the Longboard's breathtaking open floor plan. Entertain guests effortlessly in the expansive and connected kitchen, dining, and great room area. Escape from the ordinary and indulge in the Longboard's exquisite design and perfect balance of comfort and sophistication. Ready to explore your dream home possibilities? But wait, there's more! The stunning owner's suite is ready to elevate your every day with an extra large bedroom, two walk-in closets, and a deluxe owner's bathroom featuring a seated shower. And the best part? This gem is fully customizable to suit your every desire. So go ahead and play architect with the Longboard's interactive floor plan, and let's make your dream home a reality, starting today!

## **FIRST FLOOR**

**CONTACT US** 757-550-2617

WWW.CHESHOMES.COM

Chesapeake Homes continuously improves home designs and reserves the right to modify home features and specifications without notice or obligation. Square footage and measurements are approximate. Renderings of elevations are artist's concepts. Floor plans vary per elevation. Chesapeake Homes standard features vary by home design and location, please refer to the included features sheet for the community to define specifications. This brochure is for illustrative purposes and not part of the legal contract. Please ask Sales Associate for comolete details. @ 2025 Chesapeake Homes. Current information as 20th Andri 2025