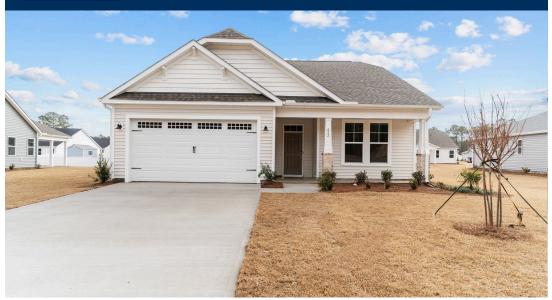

## **Goose Marsh Community** The Longboard Floor Plan

Experience divine living in the Longboard model at Goose Marsh. This stunning home boasts over 2,000 square feet of luxurious living space, featuring three spacious bedrooms and two modern bathrooms. Enter through the elegant covered front porch, covered rear porch, or two-car garage and step into the Longboard's breathtaking open floor plan. Entertain guests effortlessly in the expansive and connected kitchen, dining, and great room area. Escape from the ordinary and indulge in the Longboard's exquisite design and perfect balance of comfort and sophistication. Ready to explore your dream home possibilities? But wait, there's more! The stunning owner's suite is ready to elevate your every day with an extra large bedroom, two walk-in closets, and a deluxe owner's bathroom featuring a seated shower. And the best part? This gem is fully customizable to suit your every desire. So go ahead and play architect with the Longboard's interactive floor plan, and let's make your dream home a reality, starting today!

\$399,900

3 Bedrooms

2.0 Bathrooms

2,030 Sq.Ft.

1 Stories

2 Car Garage