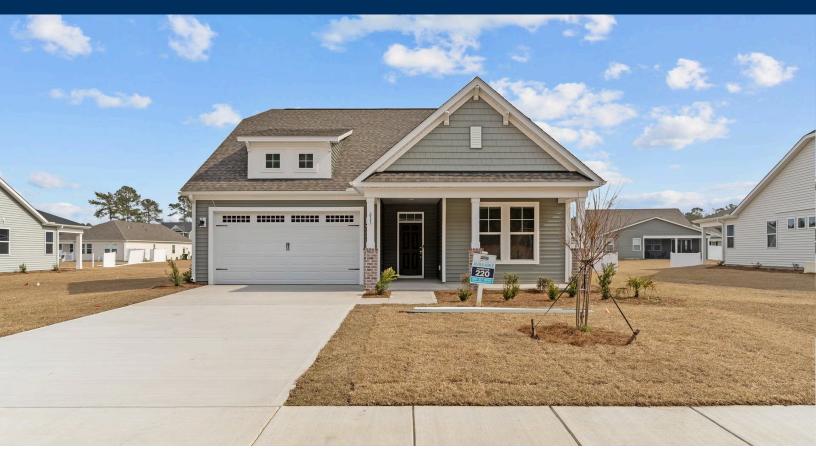

## **Goose Marsh Community**

## The Shorebreak Floor Plan

The Shorebreak - Coastal Living with Room to Breathe Enjoy life at the beach —without ever leaving home. The Shorebreak offers 2,590 square feet of relaxed, coastal-inspired living with three bedrooms and two full baths on the main floor, plus an upstairs loft, additional bedroom, and full bath—perfect for guests or added flexibility. Bright and inviting, the kitchen and dining areas flow into a spacious great room and out onto a covered porch, ideal for entertaining or enjoying laid-back evenings. A convenient drop zone keeps everything in place after a day of adventure. The luxurious owner's suite features a tray ceiling, walk-in closet, and a spa-like shower. From everyday comfort to vacation-style vibes, the Shorebreak is your personal retreat.

\$399,900

4 Bedrooms

3.0 Bathrooms

2,590 Sq.Ft.

2 Stories

2 Car Garage

**CONTACT US** 757-550-2617

WWW.CHESHOMES.COM