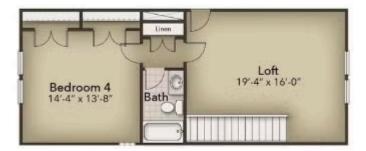

## The Shorebreak Floor Plan

The Shorebreak - Coastal Living with Room to Breathe Enjoy life at the beach —without ever leaving home. The Shorebreak offers 2,590 square feet of relaxed, coastal-inspired living with three bedrooms and two full baths on the main floor, plus an upstairs loft, additional bedroom, and full bath—perfect for guests or added flexibility. Bright and inviting, the kitchen and dining areas flow into a spacious great room and out onto a covered porch, ideal for entertaining or enjoying laid-back evenings. A convenient drop zone keeps everything in place after a day of adventure. The luxurious owner's suite features a tray ceiling, walk-in closet, and a spa-like shower. From everyday comfort to vacation-style vibes, the Shorebreak is your personal retreat.

## **SECOND FLOOR**

**CONTACT US** 757-550-2617

**WWW.CHESHOMES.COM** 