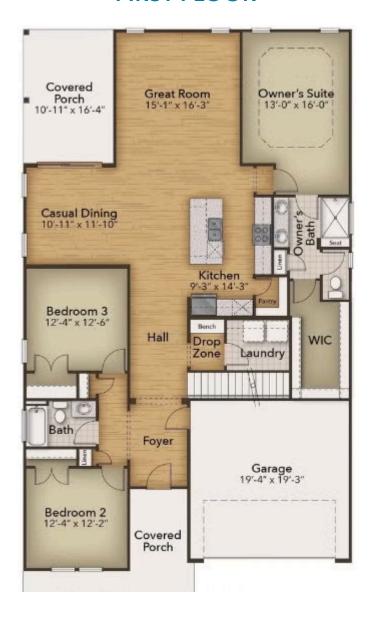

## The Shorebreak Floor Plan

The Shorebreak - Coastal Living with Room to Breathe Enjoy life at the beach —without ever leaving home. The Shorebreak offers 2,590 square feet of relaxed, coastal-inspired living with three bedrooms and two full baths on the main floor, plus an upstairs loft, additional bedroom, and full bath—perfect for guests or added flexibility. Bright and inviting, the kitchen and dining areas flow into a spacious great room and out onto a covered porch, ideal for entertaining or enjoying laid-back evenings. A convenient drop zone keeps everything in place after a day of adventure. The luxurious owner's suite features a tray ceiling, walk-in closet, and a spa-like shower. From everyday comfort to vacation-style vibes, the Shorebreak is your personal retreat.

## **FIRST FLOOR**

**CONTACT US** 757-550-2617

**WWW.CHESHOMES.COM** 