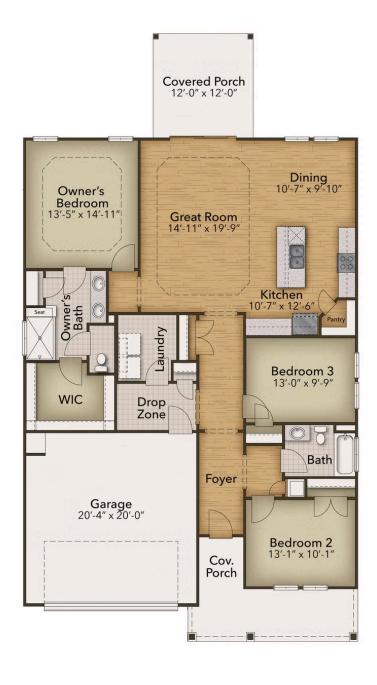

## The Cherry Grove Floor Plan

Starting at almost 1,700 square feet, the Cherry Grove is a spacious retreat complete with coastal-inspired architectural accents, outdoor living areas, and an enormous great room. This unique model offers an optional second floor, creating a home that features up to four bedrooms and three full bathrooms. Enter Cherry Grove from a covered front porch or two-car garage and easily unload in a large drop zone area. Stroll through the laundry room into the great room and connecting the dining area. From the dining area transition to a picturesque covered porch that you can utilize all year-round. Here, you'll enjoy peaceful evenings or a morning sunrise right from your back door! The owner's suite, among two additional first-floor bedrooms, features his and her walk-in closet, tray ceiling, double vanity, and deluxe seated shower. Also, add a second floor for a fourth bedroom, additional bathroom, loft, or unfinished storage space. With endless possibilities for personalizing this model, the Cherry Grove is bound to be your perfect fit!

\$349,900

3 Bedrooms

2.0 Bathrooms

1,672 Sq.Ft.

1 Stories

2 Car Garage

**CONTACT US** 757-550-2617

WWW.CHESHOMES.COM