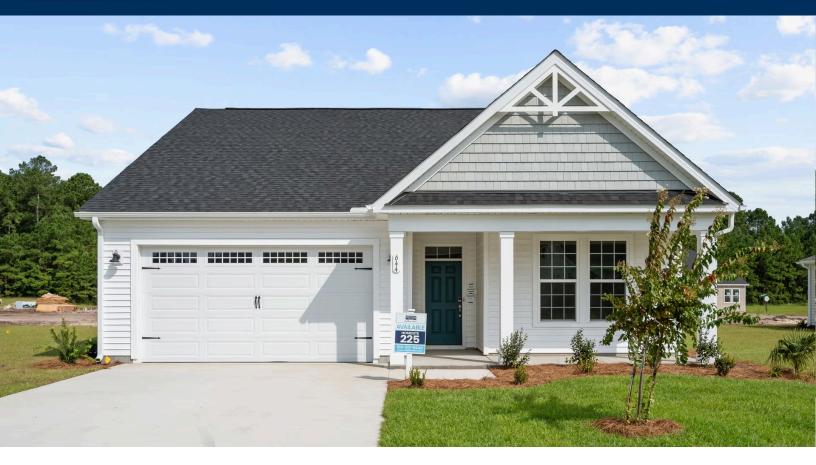

## The Cherry Grove Floor Plan

Starting at almost 1,700 square feet, the Cherry Grove is a spacious retreat complete with coastal-inspired architectural accents, outdoor living areas, and an enormous great room. This unique model offers an optional second floor, creating a home that features up to four bedrooms and three full bathrooms. Enter Cherry Grove from a covered front porch or two-car garage and easily unload in a large drop zone area. Stroll through the laundry room into the great room and connecting the dining area. From the dining area transition to a picturesque covered porch that you can utilize all year-round. Here, you'll enjoy peaceful evenings or a morning sunrise right from your back door! The owner's suite, among two additional first-floor bedrooms, features his and her walk-in closet, tray ceiling, double vanity, and deluxe seated shower. Also, add a second floor for a fourth bedroom, additional bathroom, loft, or unfinished storage space. With endless possibilities for personalizing this model, the Cherry Grove is bound to be your perfect fit!

\$349,900

3 Bedrooms

2.0 Bathrooms

1,672 Sq.Ft.

1 Stories

2 Car Garage

**CONTACT US** 757-550-2617

WWW.CHESHOMES.COM