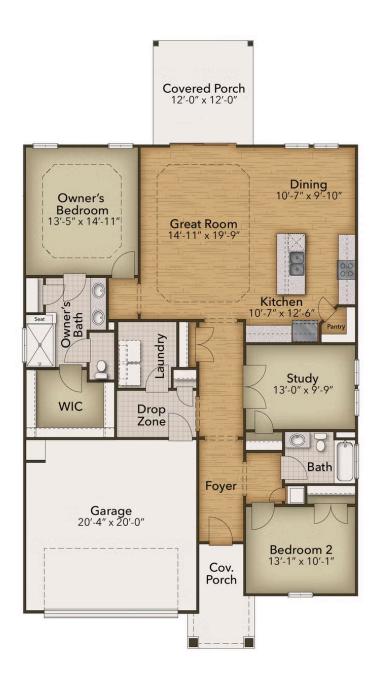

## The Cherry Grove Floor Plan

Cherry Grove - A Charming Coastal Retreat Starting at nearly 1,700 square feet, the Cherry Grove blends spacious living with coastal-inspired style. Enjoy three bedrooms, two baths, and a bright, open layout featuring a large great room and year-round covered porch-perfect for soaking in the sunrise or winding down at dusk. Enter through the welcoming front porch or two-car garage into a convenient drop zone and laundry area. The owner's suite offers a tray ceiling, generous walk-in closet, double vanity, and a deluxe seated shower. With thoughtful details throughout, Cherry Grove is the perfect place to call home.