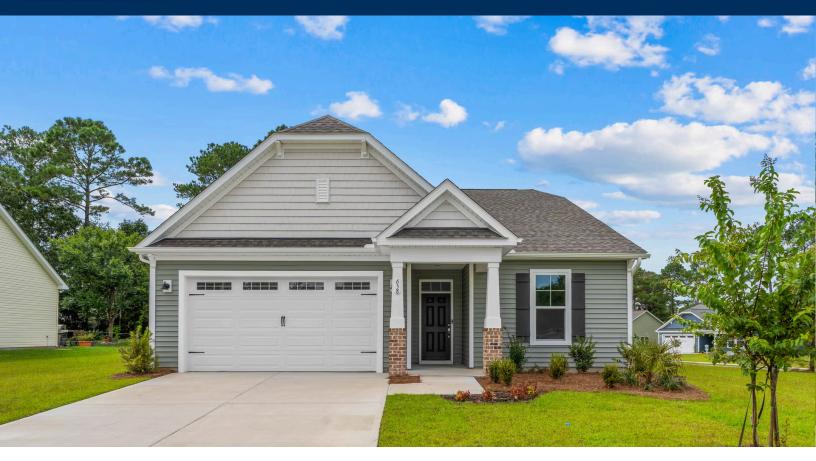

## The Cherry Grove Floor Plan

Cherry Grove - A Charming Coastal Retreat Starting at nearly 1,700 square feet, the Cherry Grove blends spacious living with coastal-inspired style. Enjoy three bedrooms, two baths, and a bright, open layout featuring a large great room and year-round covered porch-perfect for soaking in the sunrise or winding down at dusk. Enter through the welcoming front porch or two-car garage into a convenient drop zone and laundry area. The owner's suite offers a tray ceiling, generous walk-in closet, double vanity, and a deluxe seated shower. With thoughtful details throughout, Cherry Grove is the perfect place to call home.