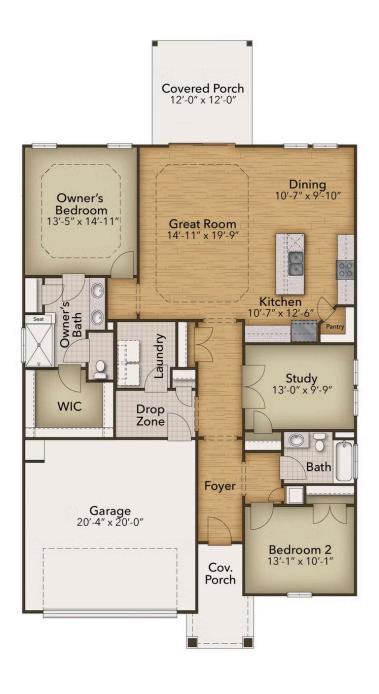

## The Cherry Grove Floor Plan

Cherry Grove - A Charming Coastal Retreat Starting at nearly 1,700 square feet, the Cherry Grove blends spacious living with coastal-inspired style. Enjoy three bedrooms, two baths, and a bright, open layout featuring a large great room and year-round covered porch—perfect for soaking in the sunrise or winding down at dusk. Enter through the welcoming front porch or two-car garage into a convenient drop zone and laundry area. The owner's suite offers a tray ceiling, generous walk-in closet, double vanity, and a deluxe seated shower. With thoughtful details throughout, Cherry Grove is the perfect place to call home.

\$383,829

3 Bedrooms

2.0 Bathrooms

1,672 Sq.Ft.

1 Stories

2 Car Garage

**CONTACT US** 757-550-2617

**WWW.CHESHOMES.COM** 