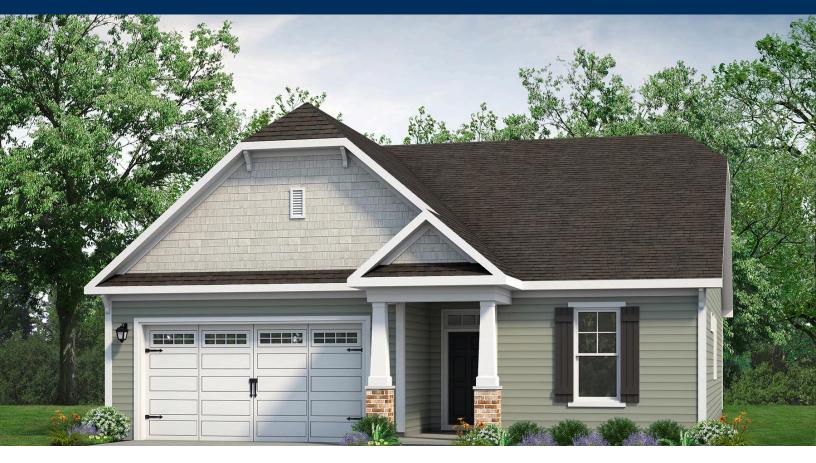

## The Cherry Grove Floor Plan

Cherry Grove - A Charming Coastal Retreat Starting at nearly 1,700 square feet, the Cherry Grove blends spacious living with coastal-inspired style. Enjoy three bedrooms, two baths, and a bright, open layout featuring a large great room and year-round covered porch—perfect for soaking in the sunrise or winding down at dusk. Enter through the welcoming front porch or two-car garage into a convenient drop zone and laundry area. The owner's suite offers a tray ceiling, generous walk-in closet, double vanity, and a deluxe seated shower. With thoughtful details throughout, Cherry Grove is the perfect place to call home.

\$383,829

3 Bedrooms

2.0 Bathrooms

1,672 Sq.Ft.

1 Stories

2 Car Garage

**CONTACT US** 757-550-2617

**WWW.CHESHOMES.COM** 