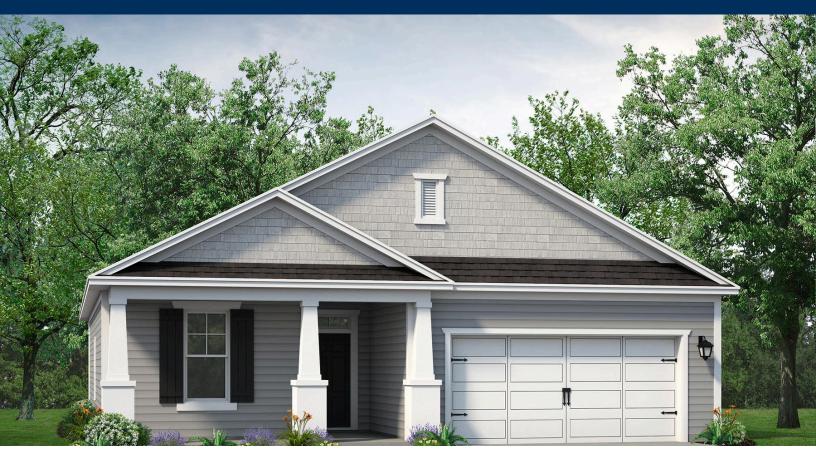

## Goose Marsh Community The Redbud Floor Plan

Welcome to the Redbud - a stunning coastal-inspired home with first-floor features that will take your breath away. As you step onto the covered front porch, get ready to be wowed by the foyer and hallway leading into the great room. This is where comfort meets luxury. With three spacious bedrooms and a full bath, along with a hidden laundry room, you'll have everything you need and more. When it comes to entertaining, the optional gourmet island in the kitchen will be your best friend. Not only does it offer additional seating, but also plenty of counter space for big dinner parties and cooking up a storm. For more intimate meals, take a step into the extended breakfast area, where you'll be surrounded by breathtaking views of the backyard. And when you're ready to kick back and relax, simply breeze through the sliding glass doors onto the large covered porch - the perfect spot for enjoying those North Carolina evenings. So come on in, and experience the magic of the Redbud firsthand.\*Photos of similar home.