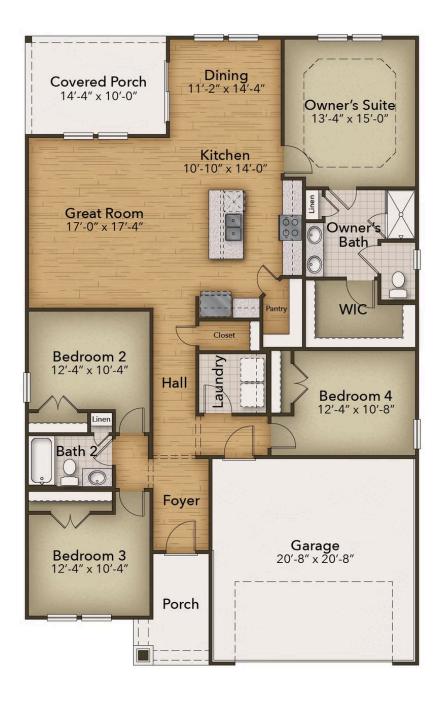

## Goose Marsh Community The Redbud Floor Plan

Welcome to the Redbud - a stunning coastal-inspired home with first-floor features that will take your breath away. As you step onto the covered front porch, get ready to be wowed by the foyer and hallway leading into the great room. This is where comfort meets luxury. With three spacious bedrooms and a full bath, along with a hidden laundry room, you'll have everything you need and more. When it comes to entertaining, the optional gourmet island in the kitchen will be your best friend. Not only does it offer additional seating, but also plenty of counter space for big dinner parties and cooking up a storm. For more intimate meals, take a step into the extended breakfast area, where you'll be surrounded by breathtaking views of the backyard. And when you're ready to kick back and relax, simply breeze through the sliding glass doors onto the large covered porch - the perfect spot for enjoying those North Carolina evenings. So come on in, and experience the magic of the Redbud firsthand.\*Photos of similar home.

4 Bedrooms

2.0 Bathrooms

1,847 Sq.Ft.

1 Stories

2 Car Garage

**CONTACT US** 757-550-2617

**WWW.CHESHOMES.COM** 

**CONTACT US** 757-550-2617