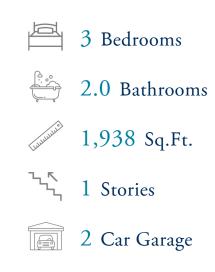

# **Goose Marsh Community** The Shorebreak Floor Plan

Enjoy life at the beach-without ever leaving home. With 1,940 square feet of easy, breezy living, the Shorebreak offers three bedrooms, two full baths, and the relaxed charm of coastal design. The bright kitchen and dining areas flow into a spacious great room and out onto a covered porch-perfect for entertaining or enjoying peaceful evenings. A convenient drop zone keeps sandy flip-flops in check after beach days. Retreat to the luxurious owner's suite, featuring a tray ceiling, generous walk-in closet, and a spa-like shower. With thoughtful details and open, airy spaces, the Shorebreak is your everyday escape from the ordinary.