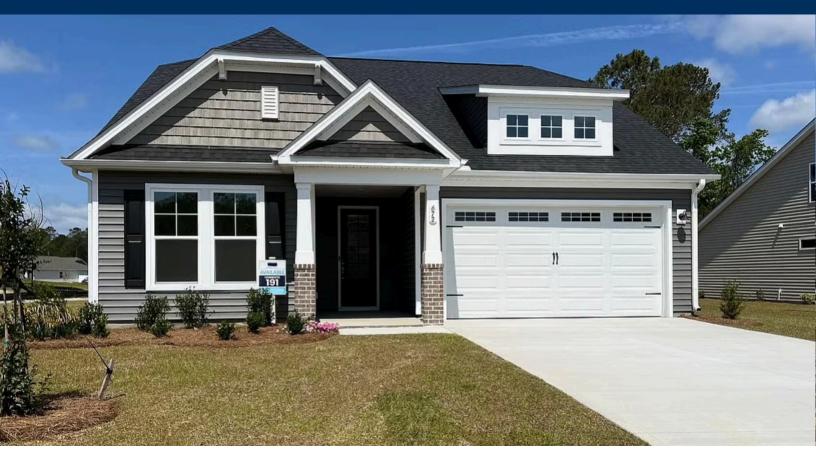

# **Goose Marsh Community** The Shorebreak Floor Plan

Enjoy life at the beach-without ever leaving home. With 1,940 square feet of easy, breezy living, the Shorebreak offers three bedrooms, two full baths, and the relaxed charm of coastal design. The bright kitchen and dining areas flow into a spacious great room and out onto a covered porch-perfect for entertaining or enjoying peaceful evenings. A convenient drop zone keeps sandy flip-flops in check after beach days. Retreat to the luxurious owner's suite, featuring a tray ceiling, generous walk-in closet, and a spa-like shower. With thoughtful details and open, airy spaces, the Shorebreak is your everyday escape from the ordinary.