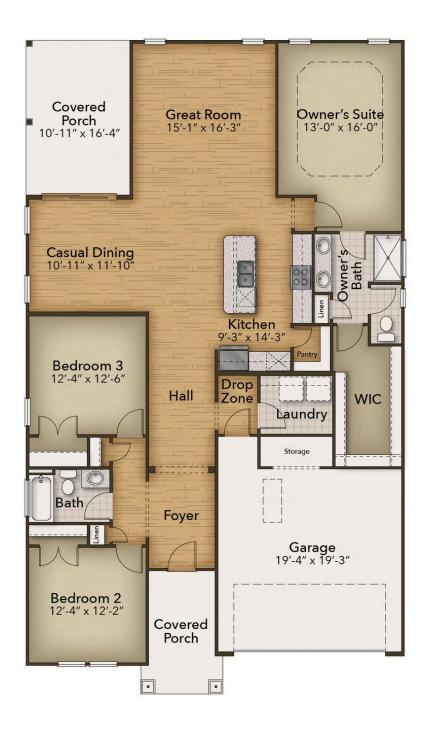

as, sliding doors welcome you out onto an expansive porch - perfect for hosting gatherings. Create your own customized experience with options like gourmet islands, luxe tray ceilings, wall ovens & fireplaces that create an atmosphere all their own. Whether it's extra countertops or comfy seating arrangements needed - we've got just what fits the bill! Step on in to a vibrant drop zone with everything you need after an adventurous day at the beach! Be amazed by the high-end owner's suite, featuring a tray ceiling, generous walk-in closet, and choice of luxurious shower or roomy soaking tub to provide moments of deep relaxation. Escape the ...



3 Bedrooms



2.0 Bathrooms



1,938 Sq.Ft.



1 Stories



2 Car Garage

**CONTACT US** 757-550-2617

WWW.CHESHOMES.COM





## **FIRST FLOOR**



**CONTACT US** 757-550-2617

**WWW.CHESHOMES.COM**