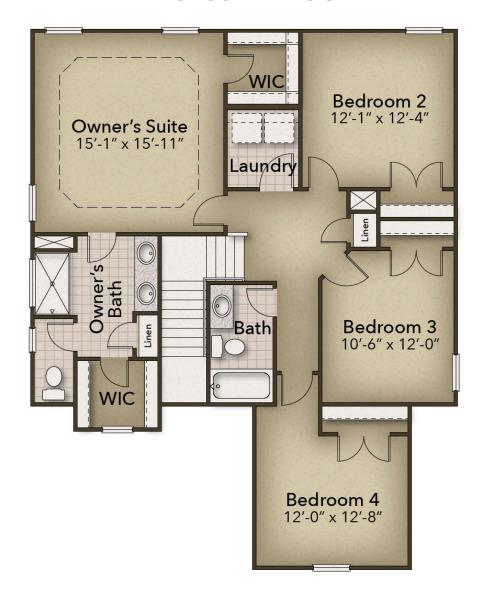

y designed to bring form and function together seamlessly. The open-concept living area and expansive kitchen island create a warm, inviting atmosphere that will quickly become the hub of your family's daily comings and goings. Venture outside to the optional covered porch or patio to bask in the Carolina sunshine, and take comfort in knowing that there's plenty of room for all your possessions thanks to the ample closet space in each bedroom. The Willow is more than just a house; it's a place where memories are made, dreams come to life, and families thrive.



4 Bedrooms



2.5 Bathrooms



2,146 Sq.Ft.



2 Stories



2 Car Garage

**CONTACT US** 757-550-2617

**WWW.CHESHOMES.COM** 





## **FIRST FLOOR**



**CONTACT US** 757-550-2617

**WWW.CHESHOMES.COM** 





## **SECOND FLOOR**



**CONTACT US** 757-550-2617

**WWW.CHESHOMES.COM**