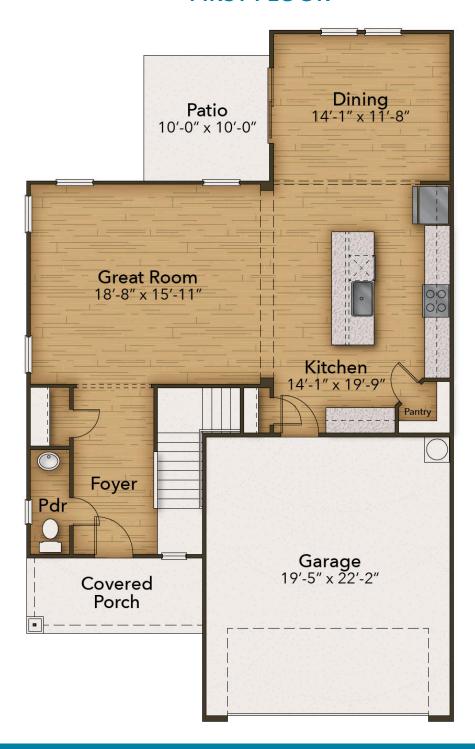

ven features four cozy bedrooms and two and a half lavish baths, all meticulously designed to bring form and function together seamlessly. The open-concept living area and expansive kitchen island create a warm, inviting atmosphere that will quickly become the hub of your family's daily comings and goings. Venture outside to the optional covered porch or patio to bask in the Carolina sunshine, and take comfort in knowing that there's plenty of room for all your possessions thanks to the ample closet space in each bedroom. The Willow is more than just a house; it's a place where memories are made, dreams come to life, and families thrive.



4 Bedrooms



2.5 Bathrooms



2,146 Sq.Ft.



2 Stories



2 Car Garage

**CONTACT US** 757-550-2617

**WWW.CHESHOMES.COM** 





## **FIRST FLOOR**



**CONTACT US** 757-550-2617

**WWW.CHESHOMES.COM** 





## **SECOND FLOOR**



**CONTACT US** 757-550-2617

**WWW.CHESHOMES.COM**