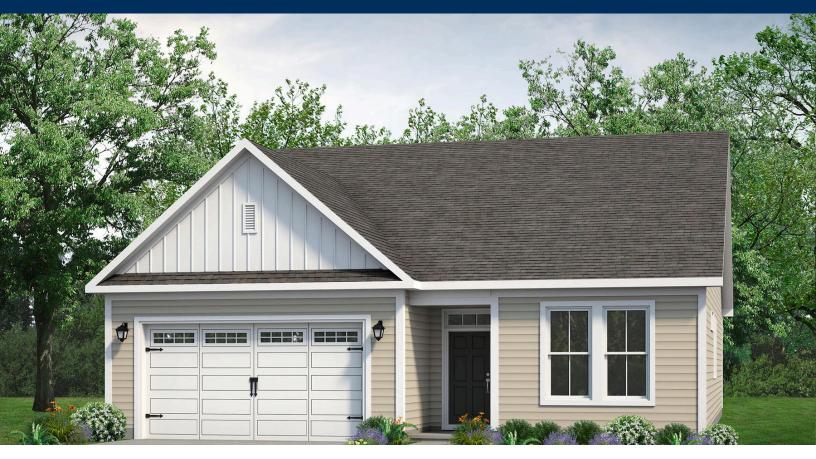

# **Coastal Club of the Carolinas Community** The Cherry Grove Floor Plan

Starting at almost 1,700 square feet, the Cherry Grove is a spacious retreat complete with coastal-inspired architectural accents, outdoor living areas, and an enormous great room. This unique model offers an optional second floor, creating a home that features up to four bedrooms and three full bathrooms. Enter Cherry Grove from a covered front porch or two-car garage and easily unload in a large drop zone area with an optional bench for seating. Stroll through the laundry room into the great room and connecting dining area, which makes for an enormous space with an optional gas fireplace. Personalize your kitchen in this model with the choice between two floorplan options. From the dining area, transition to either a picturesque covered porch, which is made more intimate with an optional outdoor fireplace or an optional sunroom that utilizes this space year-round. Here, you'll enjoy peaceful evenings or a morning sunrise right from your back door! The owner's suite, among two additional first-floor bedrooms, features his and her walk-in closet, tray ceiling, double vanity, and deluxe seated shower option. Also, add a second floor for a fourth bedroom, additional