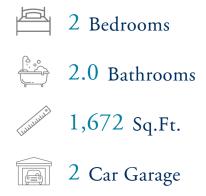

# **Coastal Club of the Carolinas Community** The Cherry Grove Floor Plan

Starting at almost 1,700 square feet, the Cherry Grove is a spacious retreat complete with coastal-inspired architectural accents, outdoor living areas, and an enormous great room. This unique model offers an optional second floor, creating a home that features up to four bedrooms and three full bathrooms. Enter Cherry Grove from a covered front porch or two-car garage and easily unload in a large drop zone area with an optional bench for seating. Stroll through the laundry room into the great room and connecting dining area, which makes for an enormous space with an optional gas fireplace. Personalize your kitchen in this model with the choice between two floorplan options. From the dining area, transition to either a picturesque covered porch, which is made more intimate with an optional outdoor fireplace or an optional sunroom that utilizes this space year-round. Here, you'll enjoy peaceful evenings or a morning sunrise right from your back door! The owner's suite, among two additional first-floor bedrooms, features his and her walk-in closet, tray ceiling, double vanity, and deluxe seated shower option. Also, add a second floor for a fourth bedroom, additional