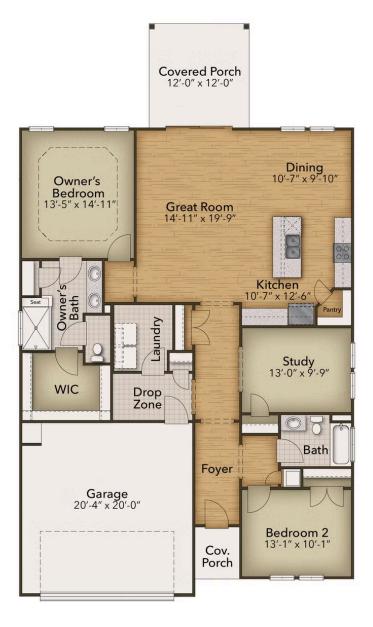

# **Coastal Club of the Carolinas Community** The Cherry Grove Floor Plan

Starting at almost 1,700 square feet, the Cherry Grove is a spacious retreat complete with coastal-inspired architectural accents, outdoor living areas, and an enormous great room. This unique model offers an optional second floor, creating a home that features up to four bedrooms and three full bathrooms. Enter Cherry Grove from a covered front porch or two-car garage and easily unload in a large drop zone area with an optional bench for seating. Stroll through the laundry room into the great room and connecting dining area, which makes for an enormous space with an optional gas fireplace. Personalize your kitchen in this model with the choice between two floorplan options. From the dining area, transition to either a picturesque covered porch, which is made more intimate with an optional outdoor fireplace or an optional sunroom that utilizes this space year-round. Here, you'll enjoy peaceful evenings or a morning sunrise right from your back door! The owner's suite, among two additional first-floor bedrooms, features his and her walk-in closet, tray ceiling, double vanity, and deluxe seated shower option. Also, add a second floor for a fourth bedroom, additional