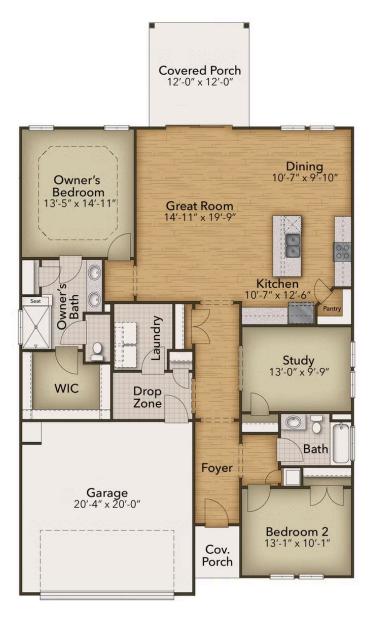

# **Coastal Club of the Carolinas Community** The Cherry Grove Floor Plan

Starting at almost 1,700 square feet, the Cherry Grove is a spacious retreat complete with coastal-inspired architectural accents, outdoor living areas, and an enormous great room. This unique model offers an optional second floor, creating a home that features up to four bedrooms and three full bathrooms. Enter Cherry Grove from a covered front porch or two-car garage and easily unload in a large drop zone area with an optional bench for seating. Stroll through the laundry room into the great room and connecting dining area, which makes for an enormous space with an optional gas fireplace. Personalize your kitchen in this model with the choice between two floorplan options. From the dining area, transition to either a picturesque covered porch, which is made more intimate with an optional outdoor fireplace or an optional sunroom that utilizes this space year-round. Here, you'll enjoy peaceful evenings or a morning sunrise right from your back door! The owner's suite, among two additional first-floor bedrooms, features his and her walk-in closet, tray ceiling, double vanity, and deluxe seated shower option. Also, add a second floor for a fourth bedroom, additional