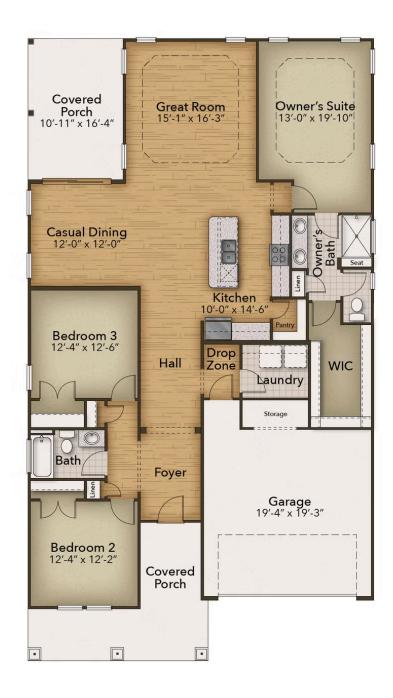

# **Coastal Club of the Carolinas Community** The Shorebreak Floor Plan

Open-concept living isn't just a concept with The Shorebreak! Every foot of the 1,940 square feet is used to enhance your lifestyle, while also giving you the joy of the great outdoors. A beautiful island separates the kitchen from the open casual dining room and great room. The Shorebreak model offers 4 bedrooms and 3 bathrooms. However, if you wish for more space a second floor is optional above the two-car garage. This plan allows for many customizable options for a buyer with additions, such as an indoor or outdoor fireplace, a gourmet kitchen alternate layout, and tray ceilings in the living room. The roomy Owner's Suite is already fitted with tray ceilings, a double sink vanity in the bathroom, and a long walk-in closet with options for a deluxe bathroom that includes having both a tub and a standing shower. If you are not sold on the Shorebreak yet, we can't let you go before you hear about the vast covered back porch connected to a patio.Perfect for sitting back and enjoying an evening sunset or hosting a party with your new neighbors.This versatile plan is a great option ...

# Bedrooms 2.0 Bathrooms 1,938 Sq.Ft. 1 Stories 2 Car Garage