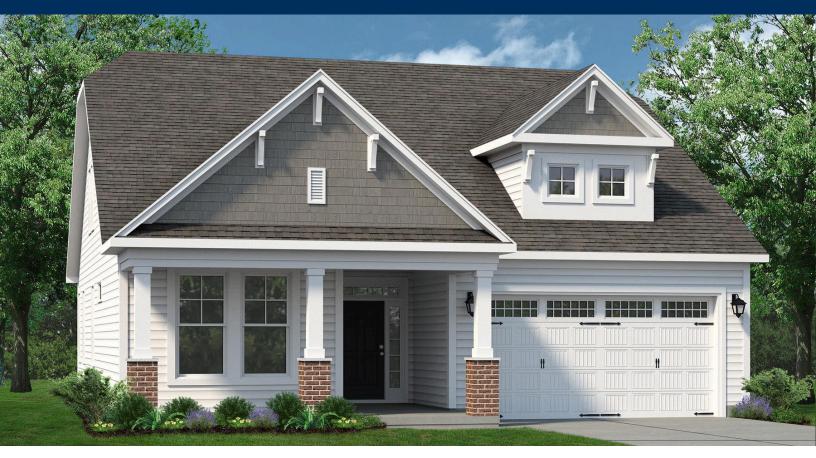

# **Coastal Club of the Carolinas Community** The Shorebreak Floor Plan

Open-concept living isn't just a concept with The Shorebreak! Every foot of the 1,940 square feet is used to enhance your lifestyle, while also giving you the joy of the great outdoors. A beautiful island separates the kitchen from the open casual dining room and great room. The Shorebreak model offers 4 bedrooms and 3 bathrooms. However, if you wish for more space a second floor is optional above the two-car garage. This plan allows for many customizable options for a buyer with additions, such as an indoor or outdoor fireplace, a gourmet kitchen alternate layout, and tray ceilings in the living room. The roomy Owner's Suite is already fitted with tray ceilings, a double sink vanity in the bathroom, and a long walk-in closet with options for a deluxe bathroom that includes having both a tub and a standing shower. If you are not sold on the Shorebreak yet, we can't let you go before you hear about the vast covered back porch connected to a patio.Perfect for sitting back and enjoying an evening sunset or hosting a party with your new neighbors.This versatile plan is a great option ...