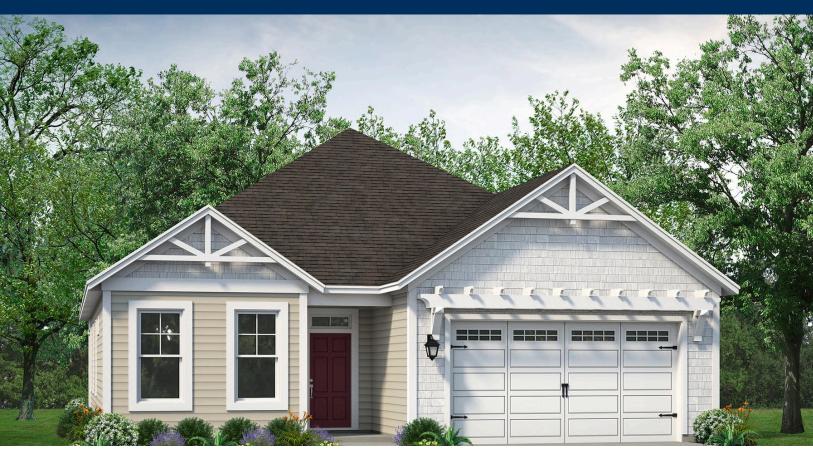

## The Redbud Floor Plan

Welcome to the Redbud - a stunning coastal-inspired home with first-floor features that will take your breath away. As you step onto the covered front porch, get ready to be wowed by the foyer and wide hallway leading into the great room. This is where comfort meets luxury. With two spacious bedrooms and a full bath on the left, along with a hidden laundry room, you'll have everything you need and more. But that's not all - create the perfect ambiance in the great room with a fireplace. And when it comes to entertaining, the gourmet island in the kitchen will be your best friend. Not only does it offer additional seating, but also plenty of counter space for big dinner parties and cooking up a storm. For more intimate meals, take a step into the extended breakfast area, where you'll be surrounded by breathtaking views of the backyard. And when you're ready to kick back and relax, simply breeze through the sliding glass doors onto the large covered porch - the perfect spot for enjoying those South Carolina evenings. So come on in, and experience the magic of the ...