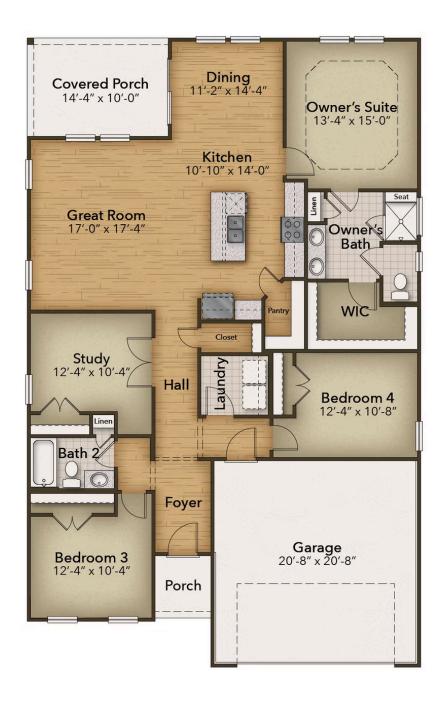

## The Redbud Floor Plan

Welcome to the Redbud - a stunning coastal-inspired home with first-floor features that will take your breath away. As you step onto the covered front porch, get ready to be wowed by the foyer and wide hallway leading into the great room. This is where comfort meets luxury. With two spacious bedrooms and a full bath on the left, along with a hidden laundry room, you'll have everything you need and more. But that's not all - create the perfect ambiance in the great room with a fireplace. And when it comes to entertaining, the gourmet island in the kitchen will be your best friend. Not only does it offer additional seating, but also plenty of counter space for big dinner parties and cooking up a storm. For more intimate meals, take a step into the extended breakfast area, where you'll be surrounded by breathtaking views of the backyard. And when you're ready to kick back and relax, simply breeze through the sliding glass doors onto the large covered porch - the perfect spot for enjoying those South Carolina evenings. So come on in, and experience the magic of the ...

## **FIRST FLOOR**

**CONTACT US** 757-550-2617

**WWW.CHESHOMES.COM** 