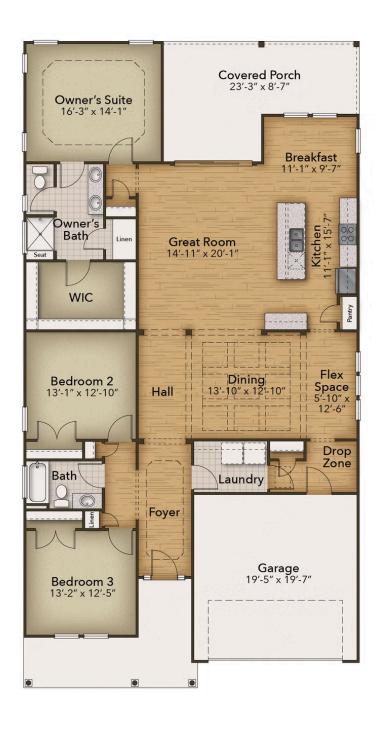

## The Boardwalk Floor Plan

Stroll into the Boardwalk with nearly 2,100 square feet of first-floor coastalinspired features. Upon entering from a large covered front porch, discover a foyer with an optional tray ceiling leading to a spacious drop zone area. Two bedrooms with large closets and a full bath are located on the left with an open dining area just ahead. Choose to add an intricate coffered ceiling across from optional built-in cabinets or beautiful barn doors. Create an intimate great room area with a tray ceiling or fireplace. A large, gourmet island in the kitchen offers additional seating and a surplus of counter space for large dinner parties or cooking large meals. Enjoy smaller meals with an extended breakfast area looking out onto the beautiful view of your backyard. From the great room, breeze through sliding glass doors onto a large covered porch with an optional outdoor fireplace. The Boardwalk's master suite offers an enormous walk-in closet accompanied by a beautiful master bath with multiple options for a deluxe seated shower or deep soaking tub. An optional second-floor plan adds a bedroom, full bath, walk-in closet, and linen closet alongside a ...

## **FIRST FLOOR**

**CONTACT US** 757-550-2617

**WWW.CHESHOMES.COM** 