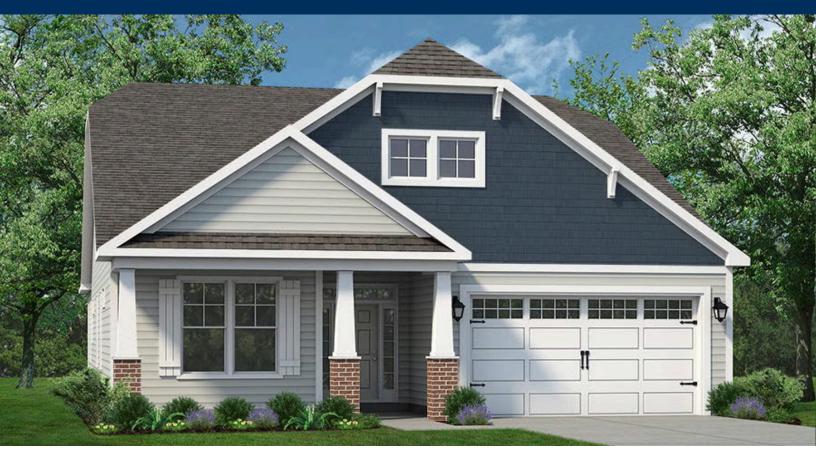

## Coastal Club of the Carolinas Community

## The Boardwalk Floor Plan

Stroll into the Boardwalk with nearly 2,100 square feet of first-floor coastalinspired features. Upon entering from a large covered front porch, discover a foyer with an optional tray ceiling leading to a spacious drop zone area. Two bedrooms with large closets and a full bath are located on the left with an open dining area just ahead. Choose to add an intricate coffered ceiling across from optional built-in cabinets or beautiful barn doors. Create an intimate great room area with a tray ceiling or fireplace. A large, gourmet island in the kitchen offers additional seating and a surplus of counter space for large dinner parties or cooking large meals. Enjoy smaller meals with an extended breakfast area looking out onto the beautiful view of your backyard. From the great room, breeze through sliding glass doors onto a large covered porch with an optional outdoor fireplace. The Boardwalk's master suite offers an enormous walk-in closet accompanied by a beautiful master bath with multiple options for a deluxe seated shower or deep soaking tub. An optional second-floor plan adds a bedroom, full bath, walk-in closet, and linen closet alongside a ...