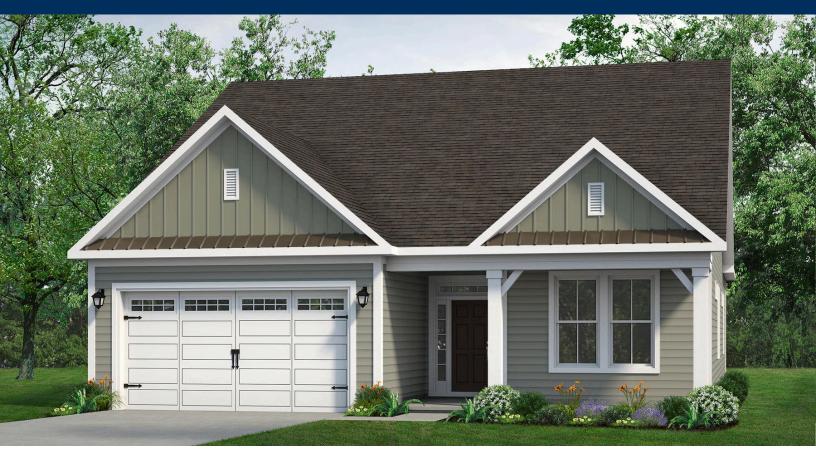

## The Longboard Floor Plan

Experience divine living in the Longboard model at Coastal Club. This stunning home boasts over 2,000 square feet of luxurious living space, featuring three spacious bedrooms and two modern bathrooms. Enter through the elegant covered front porch, covered rear porch, or two-car garage and step into the Longboard's breathtaking open floor plan. Entertain guests effortlessly in the expansive and connected kitchen, dining, and great room area. Add your own personal touch and choose from a gourmet kitchen island, cozy fireplace, or extended rear porch for the ultimate relaxation and fun. Escape from the ordinary and indulge in the Longboard's exquisite design and perfect balance of comfort and sophistication. Ready to explore your dream home possibilities? Just beyond the great room, discover a world of tranquility with 2 large bedrooms, a full bathroom, and a laundry room fit for anyone's routines. But wait, there's more! The stunning owner's suite is ready to elevate your every day with an extra large bedroom, a walk-in closet, and a deluxe owner's bathroom featuring your choice of seated shower or deep soaking tub. And the best part? This gem is fully customizable to suit

3 Bedrooms

2.0 Bathrooms

2,030 Sq.Ft.

1 Stories

2 Car Garage

**CONTACT US** 757-550-2617

**WWW.CHESHOMES.COM** 

**CONTACT US** 757-550-2617