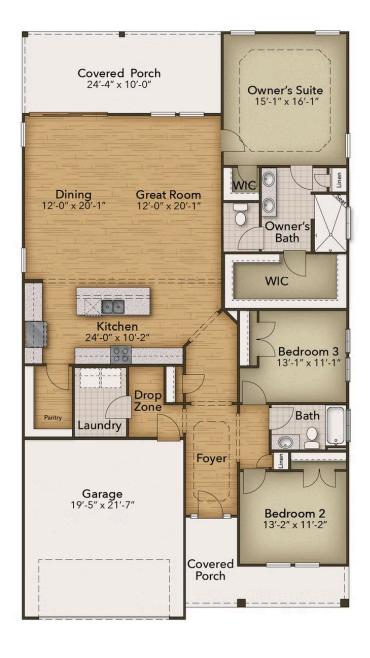

## The Longboard Floor Plan

Experience divine living in the Longboard model at Coastal Club. This stunning home boasts over 2,000 square feet of luxurious living space, featuring three spacious bedrooms and two modern bathrooms. Enter through the elegant covered front porch, covered rear porch, or two-car garage and step into the Longboard's breathtaking open floor plan. Entertain guests effortlessly in the expansive and connected kitchen, dining, and great room area. Add your own personal touch and choose from a gourmet kitchen island, cozy fireplace, or extended rear porch for the ultimate relaxation and fun. Escape from the ordinary and indulge in the Longboard's exquisite design and perfect balance of comfort and sophistication. Ready to explore your dream home possibilities? Just beyond the great room, discover a world of tranquility with 2 large bedrooms, a full bathroom, and a laundry room fit for anyone's routines. But wait, there's more! The stunning owner's suite is ready to elevate your every day with an extra large bedroom, a walk-in closet, and a deluxe owner's bathroom featuring your choice of seated shower or deep soaking tub. And the best part? This gem is fully customizable to suit

3 Bedrooms

2.0 Bathrooms

2,030 Sq.Ft.

1 Stories

2 Car Garage

**CONTACT US** 757-550-2617

**WWW.CHESHOMES.COM** 

**CONTACT US** 757-550-2617