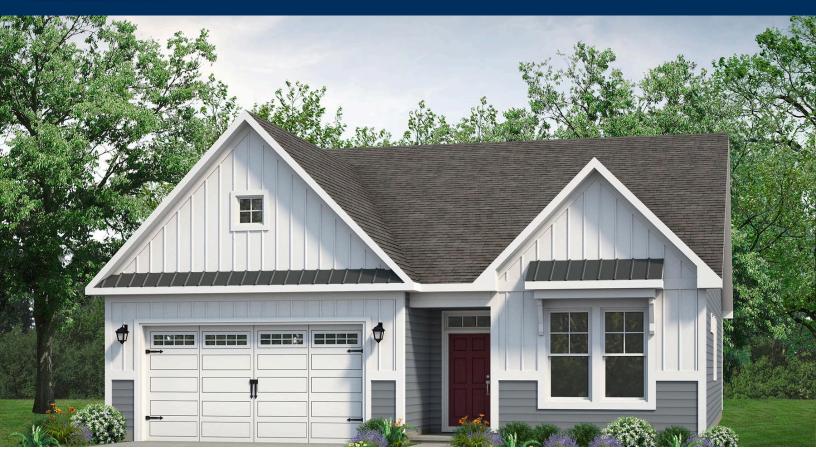

## The Cherry Grove Floor Plan

Starting at almost 1,700 square feet, the Cherry Grove is a spacious retreat complete with coastal-inspired architectural accents, outdoor living areas, and an enormous great room. This unique model offers an optional second floor, creating a home that features up to four bedrooms and three full bathrooms. Enter Cherry Grove from a covered front porch or two-car garage and easily unload in a large drop zone area with an optional bench for seating. Stroll through the laundry room into the great room and connecting dining area, which makes for an enormous space with an optional gas fireplace. Personalize your kitchen in this model with the choice between two floorplan options. From the dining area, transition to either a picturesque covered porch, which is made more intimate with an optional outdoor fireplace or an optional sunroom that utilizes this space year-round. Here, you'll enjoy peaceful evenings or a morning sunrise right from your back door! The owner's suite, among two additional first-floor bedrooms, features his and her walk-in closet, tray ceiling, double vanity, and deluxe seated shower option. Also, add a second floor for a fourth bedroom, additional

\$389,900

3 Bedrooms

2.0 Bathrooms

1,672 Sq.Ft.

1 Stories

2 Car Garage

**CONTACT US** 757-550-2617

WWW.CHESHOMES.COM