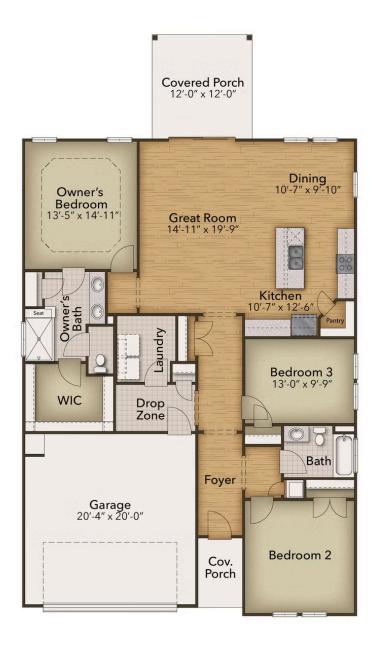

## The Cherry Grove Floor Plan

Starting at almost 1,700 square feet, the Cherry Grove is a spacious retreat complete with coastal-inspired architectural accents, outdoor living areas, and an enormous great room. This unique model offers an optional second floor, creating a home that features up to four bedrooms and three full bathrooms. Enter Cherry Grove from a covered front porch or two-car garage and easily unload in a large drop zone area with an optional bench for seating. Stroll through the laundry room into the great room and connecting dining area, which makes for an enormous space with an optional gas fireplace. Personalize your kitchen in this model with the choice between two floorplan options. From the dining area, transition to either a picturesque covered porch, which is made more intimate with an optional outdoor fireplace or an optional sunroom that utilizes this space year-round. Here, you'll enjoy peaceful evenings or a morning sunrise right from your back door! The owner's suite, among two additional first-floor bedrooms, features his and her walk-in closet, tray ceiling, double vanity, and deluxe seated shower option. Also, add a second floor for a fourth bedroom, additional

\$389,900

3 Bedrooms

2.0 Bathrooms

1,672 Sq.Ft.

1 Stories

2 Car Garage

**CONTACT US** 757-550-2617

WWW.CHESHOMES.COM