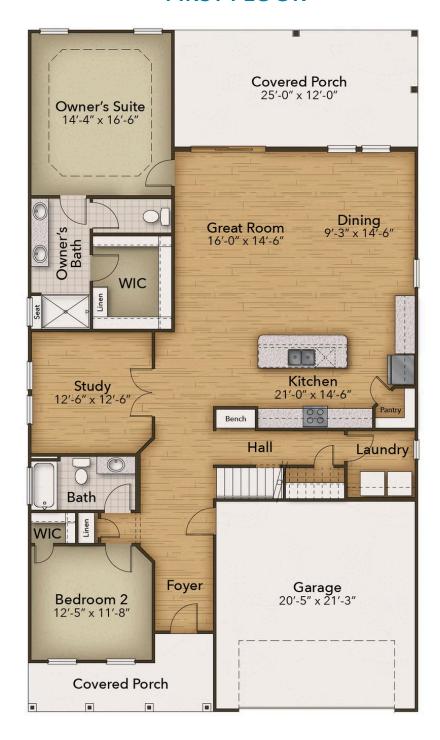

## The Driftwood Floor Plan

Inspired by the natural beauty of the surrounding area, the Driftwood offers three bedrooms and three baths within nearly 2,700 square feet. This twostory model includes a first-floor master suite, an enormous kitchen, outdoor living areas, a loft, and ample storage space. Wide, open space connects the great room, casual dining, and extensive kitchen. Prepare meals on a large kitchen island with a view of your covered porch outside. A formal dining room offers an optional set of French doors perfect for intimate dinners or holiday gatherings. Beyond the dining room, accompanied by a full bath, find a quiet study or guest bedroom with a walk-in closet ideal for visiting relatives or an in-law suite. Fully enjoy the beauty of the coastal region with a 300square-foot covered porch or sunroom and covered porch just off the master suite. The master bedroom features an enormous walk-in closet accompanied by an indulgent master bath with multiple options for a deluxe seated shower or enclosed toilet area. Find a personal sanctuary with plenty of natural light and open space. The second floor provides a large flex space with 23' wide loft. Easily ...

## **FIRST FLOOR**

**CONTACT US** 757-550-2617

**WWW.CHESHOMES.COM** 