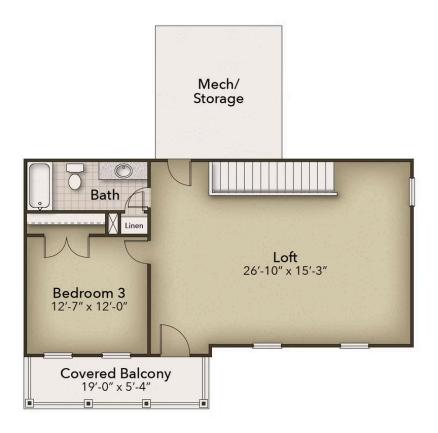

## The Driftwood Floor Plan

Inspired by the natural beauty of the surrounding area, the Driftwood offers three bedrooms and three baths within nearly 2,700 square feet. This twostory model includes a first-floor master suite, an enormous kitchen, outdoor living areas, a loft, and ample storage space. Wide, open space connects the great room, casual dining, and extensive kitchen. Prepare meals on a large kitchen island with a view of your covered porch outside. A formal dining room offers an optional set of French doors perfect for intimate dinners or holiday gatherings. Beyond the dining room, accompanied by a full bath, find a quiet study or guest bedroom with a walk-in closet ideal for visiting relatives or an in-law suite. Fully enjoy the beauty of the coastal region with a 300square-foot covered porch or sunroom and covered porch just off the master suite. The master bedroom features an enormous walk-in closet accompanied by an indulgent master bath with multiple options for a deluxe seated shower or enclosed toilet area. Find a personal sanctuary with plenty of natural light and open space. The second floor provides a large flex space with 23' wide loft. Easily ...

## **SECOND FLOOR**

**CONTACT US** 757-550-2617

**WWW.CHESHOMES.COM** 