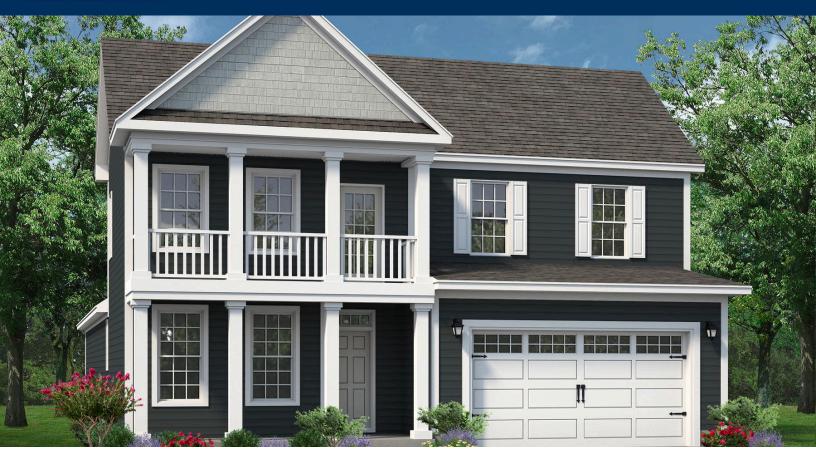

## The Driftwood Floor Plan

Inspired by the natural beauty of the surrounding area, the Driftwood offers three bedrooms and three baths within nearly 2,700 square feet. This twostory model includes a first-floor master suite, an enormous kitchen, outdoor living areas, a loft, and ample storage space. Wide, open space connects the great room, casual dining, and extensive kitchen. Prepare meals on a large kitchen island with a view of your covered porch outside. A formal dining room offers an optional set of French doors perfect for intimate dinners or holiday gatherings. Beyond the dining room, accompanied by a full bath, find a quiet study or guest bedroom with a walk-in closet ideal for visiting relatives or an in-law suite. Fully enjoy the beauty of the coastal region with a 300square-foot covered porch or sunroom and covered porch just off the master suite. The master bedroom features an enormous walk-in closet accompanied by an indulgent master bath with multiple options for a deluxe seated shower or enclosed toilet area. Find a personal sanctuary with plenty of natural light and open space. The second floor provides a large flex space with 23' wide loft. Easily ...

\$533,900

3 Bedrooms

3.0 Bathrooms

2,704 Sq.Ft.

2 Stories

2 Car Garage

**CONTACT US** 757-550-2617

**WWW.CHESHOMES.COM** 