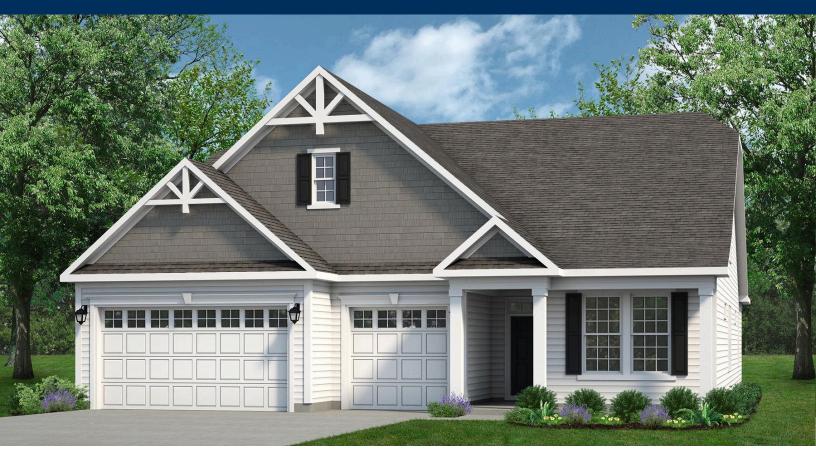

## The Surfrider Floor Plan

The Surfrider plan offers the comforts of your home in a cozy package, complete with all the thoughtful details you would expect in a home from Chesapeake Homes. This home offers 2,326 square feet of living space. Living is easy in The Surfrider's open-concept single-floor living space. The rear-covered porch can become an extension of your great room, with sliding glass doors that will lead you outside to enjoy the seasonal weather year-round. The great room, open kitchen, and dining area flow seamlessly from one room to the next. With the option to upgrade your kitchen space with optional double wall ovens and a large center island, your gourmet kitchen will truly enhance the heart of the home. And finally, delight in the architectural details that will set your home apart with beautifully proportioned windows and trim work that quietly impress. The Surfrider could be exactly what you are looking for in your next home. Schedule your appointment today!

3 Bedrooms

3.0 Bathrooms

2,326 Sq.Ft.

1 Stories

3 Car Garage

**CONTACT US** 757-550-2617

**WWW.CHESHOMES.COM** 

**CONTACT US** 757-550-2617