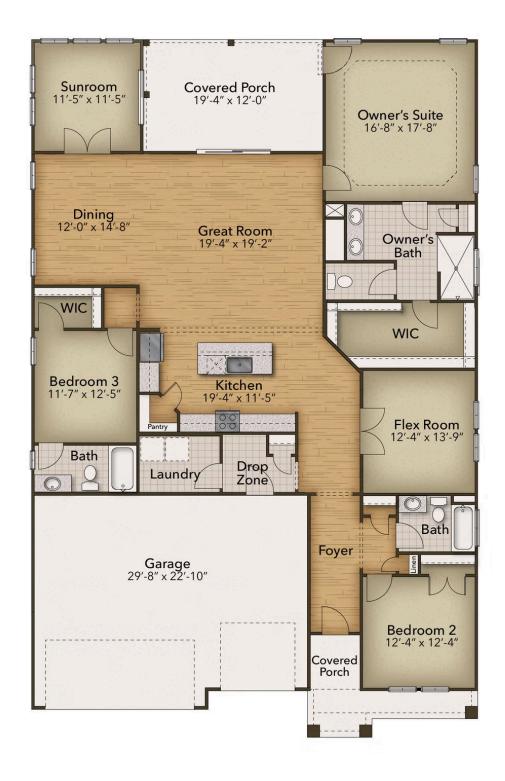

## The Surfrider Floor Plan

The Surfrider plan offers the comforts of your home in a cozy package, complete with all the thoughtful details you would expect in a home from Chesapeake Homes. This home offers 2,326 square feet of living space. Living is easy in The Surfrider's open-concept single-floor living space. The rear-covered porch can become an extension of your great room, with sliding glass doors that will lead you outside to enjoy the seasonal weather year-round. The great room, open kitchen, and dining area flow seamlessly from one room to the next. With the option to upgrade your kitchen space with optional double wall ovens and a large center island, your gourmet kitchen will truly enhance the heart of the home. And finally, delight in the architectural details that will set your home apart with beautifully proportioned windows and trim work that quietly impress. The Surfrider could be exactly what you are looking for in your next home. Schedule your appointment today!

3 Bedrooms

3.0 Bathrooms

2,326 Sq.Ft.

1 Stories

3 Car Garage

**CONTACT US** 757-550-2617

**WWW.CHESHOMES.COM** 

**CONTACT US** 757-550-2617