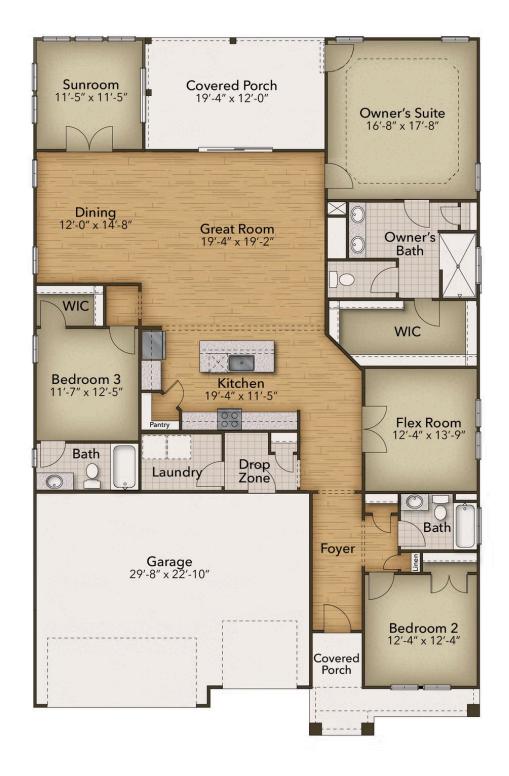

## The Surfrider Floor Plan

The Surfrider plan offers the comforts of your home in a cozy package, complete with all the thoughtful details you would expect in a home from Chesapeake Homes. This home offers 2,326 square feet of living space. Living is easy in The Surfrider's open-concept single-floor living space. The rear-covered porch can become an extension of your great room, with sliding glass doors that will lead you outside to enjoy the seasonal weather year-round. The great room, open kitchen, and dining area flow seamlessly from one room to the next. With the option to upgrade your kitchen space with optional double wall ovens and a large center island, your gourmet kitchen will truly enhance the heart of the home. And finally, delight in the architectural details that will set your home apart with beautifully proportioned windows and trim work that quietly impress. The Surfrider could be exactly what you are looking for in your next home. Schedule your appointment today!

3 Bedrooms

3.0 Bathrooms

2,326 Sq.Ft.

1 Stories

3 Car Garage

**CONTACT US** 757-550-2617

**WWW.CHESHOMES.COM** 

**CONTACT US** 757-550-2617