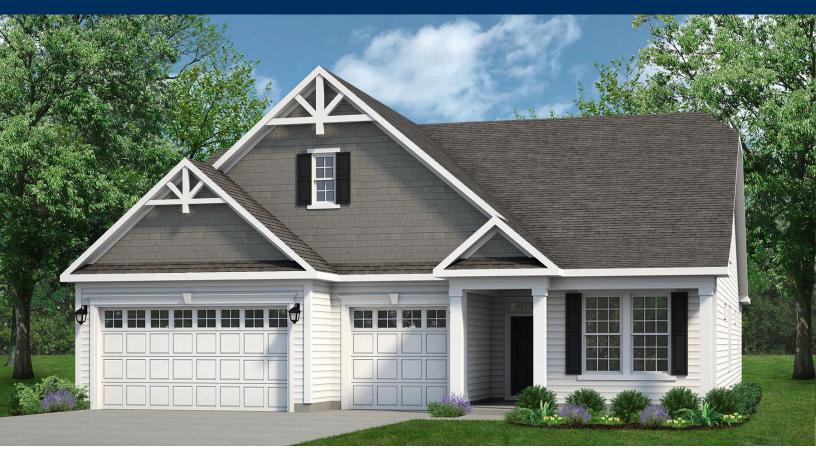

## The Surfrider Floor Plan

The Surfrider plan offers the comforts of your home in a cozy package, complete with all the thoughtful details you would expect in a home from Chesapeake Homes. This home offers 2,326 square feet of living space. Living is easy in The Surfrider's open-concept single-floor living space. The rear-covered porch can become an extension of your great room, with sliding glass doors that will lead you outside to enjoy the seasonal weather year-round. The great room, open kitchen, and dining area flow seamlessly from one room to the next. With the option to upgrade your kitchen space with optional double wall ovens and a large center island, your gourmet kitchen will truly enhance the heart of the home. And finally, delight in the architectural details that will set your home apart with beautifully proportioned windows and trim work that quietly impress. The Surfrider could be exactly what you are looking for in your next home. Schedule your appointment today!